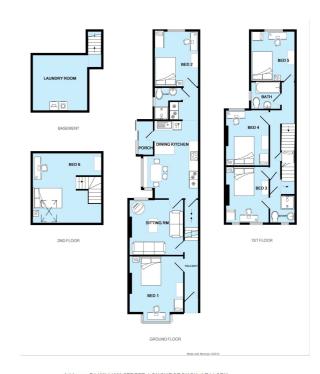

### **6** huge double bedrooms

### **GUARANTEED** Wi-Fi in every bedroom!

£130 per week rent 2025-2026 NO BILLS TO PAY!\*

Add £15 per week all inclusive

Total all inclusive £145 per week / £7,540 for the contract

Fabulous dining kitchen, plus further utility area, comfy living room with leather sofas & 37" LED HD TV, 6 huge double bedrooms, 3 bathrooms and separate laundry room.

#### A cosy home from home

- Big rooms with luxury double beds
- All matching solid pine bedroom furniture; large desks
- Network & digital TV point in all rooms
- New leather sofas & modern living room furniture
- 37" LED HD TV with Freeview
- Premium dining kitchen with stainless steel oven & ceramic hob, dishwasher & American fridge-freezer
- Utility area with additional fridge & freezer
- Separate laundry room in the basement with washing machine & tumble dryer
- Three sparkling white bathrooms each with bath and / or shower, basin and loo
- Private lockable alleyway provides added security
- Freshly decorated & professionally cleaned throughout
- Energy efficient; thoroughly insulated
- 24 / 7 unlimited hot water
- Garden with pub style picnic bench
- Lockable bike shed
- Henry vacuum & other cleaning tools