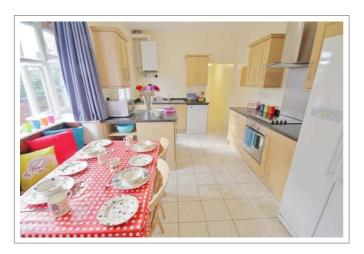

### **GUARANTEED** Wi-Fi in every bedroom!

£130 per week rent 2025-2026 NO BILLS TO PAY!\*

Add £15 per week all inclusive

Total all inclusive £145 per week / £7,540 for the contract

Fabulous dining kitchen, plus further utility area, comfy living room with leather sofas & 37" LED HD TV, 6 huge double bedrooms, 3 bathrooms and separate laundry room.

#### A cosy home from home

- Big rooms with luxury double beds
- All matching solid pine bedroom furniture; large desks
- Network & digital TV point in all rooms
- New leather sofas & modern living room furniture
- 37" LED HD TV with Freeview
- Premium dining kitchen with stainless steel oven & ceramic hob, dishwasher & American fridge-freezer
- Utility area with additional fridge & freezer
- Separate laundry room in the basement with washing machine & tumble dryer
- Three sparkling white bathrooms each with bath and / or shower, basin and loo
- Private lockable alleyway provides added security
- Freshly decorated & professionally cleaned throughout
- Energy efficient; thoroughly insulated
- 24 / 7 unlimited hot water
- Garden with pub style picnic bench
- Lockable bike shed
- Henry vacuum & other cleaning tools