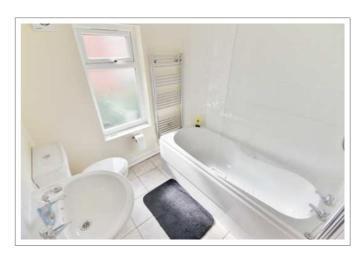

#### A cosy home from home

- Big rooms with luxury double beds
- All matching solid pine bedroom furniture; large desks
- Network & digital TV point in all rooms
- New leather sofas & modern living room furniture
- 37" LED HD TV with Freeview
- Premium dining kitchen with stainless steel oven & ceramic hob, dishwasher & American fridge-freezer
- Utility area with additional fridge & freezer
- Separate laundry room in the basement with washing machine & tumble dryer
- Three sparkling white bathrooms each with bath and / or shower, basin and loo
- Private lockable alleyway provides added security
- Freshly decorated & professionally cleaned throughout
- Energy efficient; thoroughly insulated
- 24 / 7 unlimited hot water
- Garden with pub style picnic bench
- Lockable bike shed
- Henry vacuum & other cleaning tools