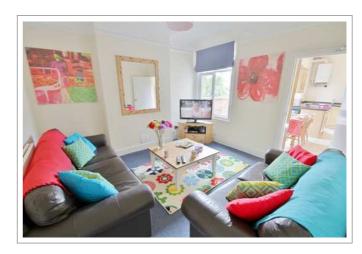

### **GUARANTEED** Wi-Fi in every bedroom!

£130 per week rent 2025-2026 NO BILLS TO PAY!\*

Add £15 per week all inclusive

Total all inclusive £145 per week / £7,540 for the contract

Fabulous dining kitchen, plus further utility area, comfy living room with leather sofas & 37" LED HD TV, 6 huge double bedrooms, 3 bathrooms and separate laundry room.

#### A cosy home from home

- Big rooms with luxury double beds
- All matching solid pine bedroom furniture; large desks
- Network & digital TV point in all rooms
- New leather sofas & modern living room furniture
- 37" LED HD TV with Freeview
- Premium dining kitchen with stainless steel oven & ceramic hob, dishwasher & American fridge-freezer
- Utility area with additional fridge & freezer
- Separate laundry room in the basement with washing machine & tumble dryer
- Three sparkling white bathrooms each with bath and / or shower, basin and loo
- Private lockable alleyway provides added security
- Freshly decorated & professionally cleaned throughout
- Energy efficient; thoroughly insulated
- 24 / 7 unlimited hot water
- Garden with pub style picnic bench
- Lockable bike shed
- Henry vacuum & other cleaning tools