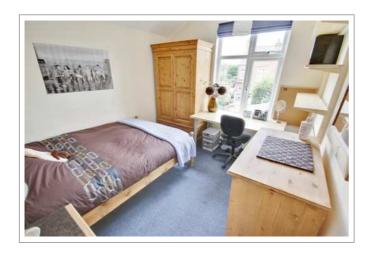

### **6** huge double bedrooms

#### A cosy home from home

- Big rooms with luxury double beds
- All matching solid pine bedroom furniture; large desks
- Network & digital TV point in all rooms
- New leather sofas & modern living room furniture
- 37" LED HD TV with Freeview
- Premium dining kitchen with stainless steel oven & ceramic hob, dishwasher & American fridge-freezer
- Utility area with additional fridge & freezer
- Separate laundry room in the basement with washing machine & tumble dryer
- Three sparkling white bathrooms each with bath and / or shower, basin and loo
- Private lockable alleyway provides added security
- Freshly decorated & professionally cleaned throughout
- Energy efficient; thoroughly insulated
- 24 / 7 unlimited hot water
- Garden with pub style picnic bench
- Lockable bike shed
- Henry vacuum & other cleaning tools