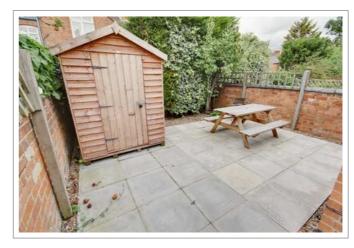

Faultless location in the most-desirable area of the Golden Triangle – very close to campus & town centre - this is a unique opportunity to live in a really special house.

The enclosed south-facing garden is perfect for BBQs; there is a pub style picnic bench, trees & shrubs plus a lockable bike storage shed.

#### A cosy home from home

- Big rooms with luxury double beds
- All matching solid pine bedroom furniture; large desks
- Network & digital TV point in all rooms
- New leather sofas & modern living room furniture
- 37" LED HD TV with Freeview
- Premium dining kitchen with stainless steel oven & ceramic hob, dishwasher & American fridge-freezer
- Utility area with additional fridge & freezer
- Separate laundry room in the basement with washing machine & tumble dryer
- Three sparkling white bathrooms each with bath and / or shower, basin and loo
- Private lockable alleyway provides added security
- Freshly decorated & professionally cleaned throughout
- Energy efficient; thoroughly insulated
- 24 / 7 unlimited hot water
- Garden with pub style picnic bench
- Lockable bike shed
- Henry vacuum & other cleaning tools