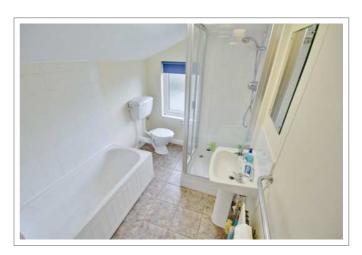

#### A cosy home from home

- Big rooms with luxury double beds
- · All matching solid pine bedroom furniture; large desks
- Network & digital TV point in all rooms
- New leather sofas & modern living room furniture
- 37" LED HD TV with Freeview
- Premium kitchen with stainless steel oven & ceramic hob, dishwasher & two fridge-freezers
- Separate laundry room in the basement with washing machine, tumble dryer & fridge
- Two sparkling white bathrooms each with bath and / or shower, basin and loo
- Private lockable alleyway provides added security
- Freshly decorated & professionally cleaned throughout
- Energy efficient; thoroughly insulated
- 24 / 7 unlimited hot water
- Garden with pub style picnic bench
- Lockable bike shed
- · Henry vacuum & other cleaning tools