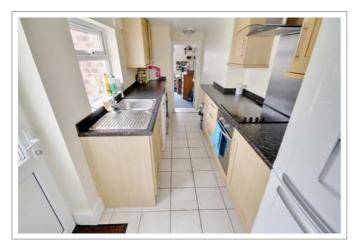

#### **GUARANTEED** Wi-Fi in every bedroom!

**£115** per week rent 2025-2026

NO BILLS TO PAY!\*

Add £16 per week all inclusive

Total all inclusive £131 per week / £6,812 for the contract

Tasteful well-appointed kitchen, comfy living room with leather sofas & 37" LED HD TV, 5 large double bedrooms, 2 bathrooms and separate laundry room.

#### A cosy home from home

- Big rooms with luxury double beds
- · All matching solid pine bedroom furniture; large desks
- Network & digital TV point in all rooms
- New leather sofas & modern living room furniture
- 37" LED HD TV with Freeview
- Premium kitchen with stainless steel oven & ceramic hob, dishwasher & two fridge-freezers
- Separate laundry room in the basement with washing machine, tumble dryer & fridge
- Two sparkling white bathrooms each with bath and / or shower, basin and loo
- Private lockable alleyway provides added security
- Freshly decorated & professionally cleaned throughout
- Energy efficient; thoroughly insulated
- 24 / 7 unlimited hot water
- Garden with pub style picnic bench
- Lockable bike shed
- · Henry vacuum & other cleaning tools