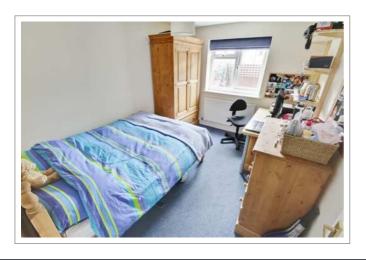

#### **5** large double bedrooms

#### A cosy home from home

- Big rooms with luxury double beds
- · All matching solid pine bedroom furniture; large desks
- Network & digital TV point in all rooms
- New leather sofas & modern living room furniture
- 37" LED HD TV with Freeview
- Premium kitchen with stainless steel oven & ceramic hob, dishwasher & two fridge-freezers
- Separate laundry room in the basement with washing machine, tumble dryer & fridge
- Two sparkling white bathrooms each with bath and / or shower, basin and loo
- Private lockable alleyway provides added security
- Freshly decorated & professionally cleaned throughout
- Energy efficient; thoroughly insulated
- 24 / 7 unlimited hot water
- Garden with pub style picnic bench
- Lockable bike shed
- · Henry vacuum & other cleaning tools