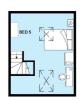

#### **5** large double bedrooms

#### **GUARANTEED** Wi-Fi in every bedroom!

**£115** per week rent 2025-2026

NO BILLS TO PAY!\*

Add £16 per week all inclusive

Total all inclusive £131 per week / £6,812 for the contract

Tasteful well-appointed kitchen, comfy living room with leather sofas & 37" LED HD TV, 5 large double bedrooms, 2 bathrooms and separate laundry room.