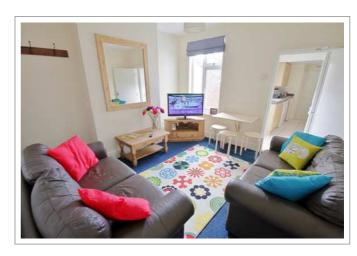

#### **GUARANTEED** Wi-Fi in every bedroom!

**£115** per week rent 2025-2026

NO BILLS TO PAY!\*

Add £16 per week all inclusive

Total all inclusive £131 per week / £6,812 for the contract

Tasteful well-appointed kitchen, comfy living room with leather sofas & 37" LED HD TV, 5 large double bedrooms, 2 bathrooms and separate laundry room.

#### A cosy home from home

- Big rooms with luxury double beds
- · All matching solid pine bedroom furniture; large desks
- Network & digital TV point in all rooms
- New leather sofas & modern living room furniture
- 37" LED HD TV with Freeview
- Premium kitchen with stainless steel oven & ceramic hob, dishwasher & two fridge-freezers
- Separate laundry room in the basement with washing machine, tumble dryer & fridge
- Two sparkling white bathrooms each with bath and / or shower, basin and loo
- Private lockable alleyway provides added security
- Freshly decorated & professionally cleaned throughout
- Energy efficient; thoroughly insulated
- 24 / 7 unlimited hot water
- Garden with pub style picnic bench
- Lockable bike shed
- · Henry vacuum & other cleaning tools