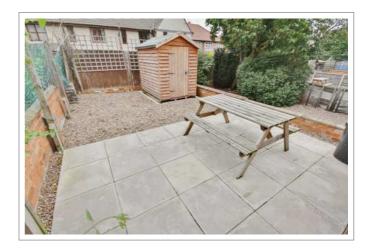

Terrific location in the ever-popular Golden Triangle area - close to campus & town centre - this is a great opportunity to live in a particularly well-liked house.

The enclosed zero maintenance garden is perfect for BBQs; there is a pub style picnic bench and a lockable bike storage shed.

#### A cosy home from home

- Big rooms with luxury double beds
- · All matching solid pine bedroom furniture; large desks
- Network & digital TV point in all rooms
- New leather sofas & modern living room furniture
- 37" LED HD TV with Freeview
- Premium kitchen with stainless steel oven & ceramic hob, dishwasher & two fridge-freezers
- Separate laundry room in the basement with washing machine, tumble dryer & fridge
- Two sparkling white bathrooms each with bath and / or shower, basin and loo
- Private lockable alleyway provides added security
- Freshly decorated & professionally cleaned throughout
- Energy efficient; thoroughly insulated
- 24 / 7 unlimited hot water
- Garden with pub style picnic bench
- Lockable bike shed
- · Henry vacuum & other cleaning tools