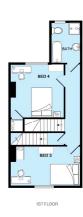

#### **5** large double bedrooms

#### **GUARANTEED** Wi-Fi in every bedroom!

**£115** per week rent 2025-2026

NO BILLS TO PAY!\*

Add £16 per week all inclusive

Total all inclusive £131 per week / £6,812 for the contract

Tasteful well-appointed kitchen, comfy living room with leather sofas & 37" LED HD TV, 5 large double bedrooms, 2 bathrooms and separate laundry room.