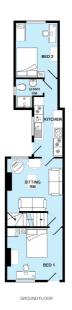

#### **5** large double bedrooms

#### **GUARANTEED** Wi-Fi in every bedroom!

**£115** per week rent 2025-2026

NO BILLS TO PAY!\*

Add £16 per week all inclusive

Total all inclusive £131 per week / £6,812 for the contract

Tasteful well-appointed kitchen, comfy living room with leather sofas & 37" LED HD TV, 5 large double bedrooms, 2 bathrooms and separate laundry room.