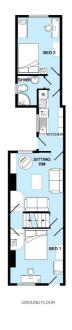

## **5** large double bedrooms

**GUARANTEED** Wi-Fi in every bedroom!

**£115** per week rent 2025-2026

NO BILLS TO PAY!\*

Add £16 per week all inclusive

Total all inclusive £131 per week / £6,812 for the contract

Elegant well-equipped kitchen, comfy living room with leather sofas & 37" LED HD TV, 5 large double bedrooms, 2 bathrooms and separate laundry room.

Brilliant location in the highly-sought Golden Triangle area - close to campus & town centre - this is an outstanding opportunity to live in a very popular house.

#### A cosy home from home

- Big rooms with luxury double beds
- · All matching solid pine bedroom furniture; large desks
- Network & digital TV point in all rooms
- New leather sofas & modern living room furniture
- 37" LED HD TV with Freeview
- Premium kitchen with stainless steel oven & ceramic hob, dishwasher & fridge-freezer
- Separate laundry room in the basement with washing machine, tumble dryer & freezer
- Two sparkling white bathrooms each with bath and / or shower, basin and loo
- Freshly decorated & professionally cleaned throughout
- Energy efficient; thoroughly insulated
- 24 / 7 unlimited hot water
- Garden with pub style picnic bench
- Lockable bike shed
- Henry vacuum & other cleaning tools

Made with Metropix 02012