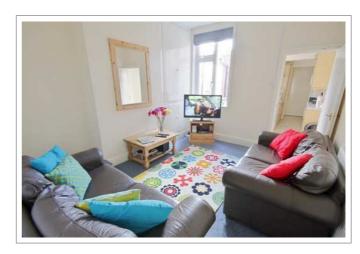

Elegant well-equipped kitchen, comfy living room with leather sofas & 37" LED HD TV, 5 large double bedrooms, 2 bathrooms and separate laundry room.

Brilliant location in the highly-sought Golden Triangle area - close to campus & town centre - this is an outstanding opportunity to live in a very popular house.

#### A cosy home from home

- Big rooms with luxury double beds
- · All matching solid pine bedroom furniture; large desks
- Network & digital TV point in all rooms
- New leather sofas & modern living room furniture
- 37" LED HD TV with Freeview
- Premium kitchen with stainless steel oven & ceramic hob, dishwasher & fridge-freezer
- Separate laundry room in the basement with washing machine, tumble dryer & freezer
- Two sparkling white bathrooms each with bath and / or shower, basin and loo
- Freshly decorated & professionally cleaned throughout
- Energy efficient; thoroughly insulated
- 24 / 7 unlimited hot water
- Garden with pub style picnic bench
- Lockable bike shed
- Henry vacuum & other cleaning tools