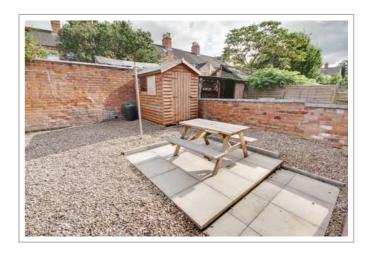

The enclosed zero maintenance garden is perfect for BBQs; there is a pub style picnic bench and a lockable bike storage shed.

PIR security lights in alleyway and back door / garden area for added peace of mind.

#### A cosy home from home

- Big rooms with luxury double beds
- · All matching solid pine bedroom furniture; large desks
- Network & digital TV point in all rooms
- New leather sofas & modern living room furniture
- 37" LED HD TV with Freeview
- Premium kitchen with stainless steel oven & ceramic hob, dishwasher & fridge-freezer
- Separate laundry room in the basement with washing machine, tumble dryer & freezer
- Two sparkling white bathrooms each with bath and / or shower, basin and loo
- Freshly decorated & professionally cleaned throughout
- Energy efficient; thoroughly insulated
- 24 / 7 unlimited hot water
- Garden with pub style picnic bench
- Lockable bike shed
- Henry vacuum & other cleaning tools