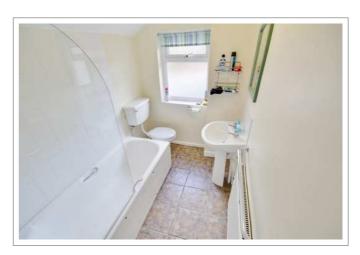

Elegant well-equipped kitchen, comfy living room with leather sofas & 37" LED HD TV, 5 large double bedrooms, 2 bathrooms and separate laundry room.

Brilliant location in the highly-sought Golden Triangle area - close to campus & town centre - this is an outstanding opportunity to live in a very popular house.

#### A cosy home from home

- Big rooms with luxury double beds
- · All matching solid pine bedroom furniture; large desks
- Network & digital TV point in all rooms
- New leather sofas & modern living room furniture
- 37" LED HD TV with Freeview
- Premium kitchen with stainless steel oven & ceramic hob, dishwasher & fridge-freezer
- Separate laundry room in the basement with washing machine, tumble dryer & freezer
- Two sparkling white bathrooms each with bath and / or shower, basin and loo
- Freshly decorated & professionally cleaned throughout
- Energy efficient; thoroughly insulated
- 24 / 7 unlimited hot water
- Garden with pub style picnic bench
- Lockable bike shed
- Henry vacuum & other cleaning tools