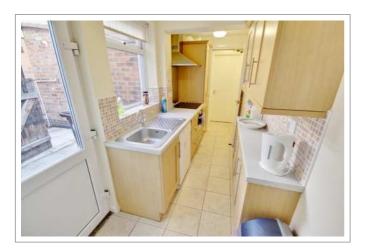

Elegant well-equipped kitchen, comfy living room with leather sofas & 37" LED HD TV, 5 large double bedrooms, 2 bathrooms and separate laundry room.

Brilliant location in the highly-sought Golden Triangle area - close to campus & town centre - this is an outstanding opportunity to live in a very popular house.

#### A cosy home from home

- Big rooms with luxury double beds
- · All matching solid pine bedroom furniture; large desks
- Network & digital TV point in all rooms
- New leather sofas & modern living room furniture
- 37" LED HD TV with Freeview
- Premium kitchen with stainless steel oven & ceramic hob, dishwasher & fridge-freezer
- Separate laundry room in the basement with washing machine, tumble dryer & freezer
- Two sparkling white bathrooms each with bath and / or shower, basin and loo
- Freshly decorated & professionally cleaned throughout
- Energy efficient; thoroughly insulated
- 24 / 7 unlimited hot water
- Garden with pub style picnic bench
- Lockable bike shed
- Henry vacuum & other cleaning tools