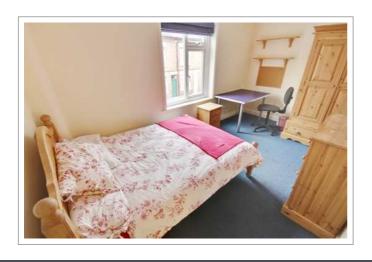

## **5** large double bedrooms

**GUARANTEED** Wi-Fi in every bedroom!

**£115** per week rent 2025-2026

NO BILLS TO PAY!\*

Add £16 per week all inclusive

Total all inclusive £131 per week / £6,812 for the contract

#### A cosy home from home

- Big rooms with luxury double beds
- · All matching solid pine bedroom furniture; large desks
- Network & digital TV point in all rooms
- New leather sofas & modern living room furniture
- 37" LED HD TV with Freeview
- Premium kitchen with stainless steel oven & ceramic hob, dishwasher & fridge-freezer
- Separate laundry room in the basement with washing machine, tumble dryer & freezer
- Two sparkling white bathrooms each with bath and / or shower, basin and loo
- Freshly decorated & professionally cleaned throughout
- Energy efficient; thoroughly insulated
- 24 / 7 unlimited hot water
- Garden with pub style picnic bench
- Lockable bike shed
- Henry vacuum & other cleaning tools