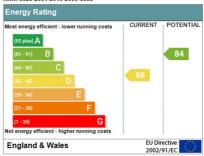

#### A cosy home from home

- Big rooms with luxury double beds
- · All matching solid pine bedroom furniture; large desks
- Network & digital TV point in all rooms
- New leather sofas & modern living room furniture
- 37" LED HD TV with Freeview
- Premium kitchen with stainless steel oven & ceramic hob, dishwasher & fridge-freezer
- Separate laundry room in the basement with washing machine, tumble dryer & freezer
- Two sparkling white bathrooms each with bath and / or shower, basin and loo
- Freshly decorated & professionally cleaned throughout
- Energy efficient; thoroughly insulated
- 24 / 7 unlimited hot water
- Garden with pub style picnic bench
- Lockable bike shed
- Henry vacuum & other cleaning tools

Address: 35 PAGET STREET, LOUGHBOROUGH, LE11 5DS RRN: 0320-2901-2010-2000-5065