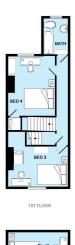

Elegant well-equipped kitchen, comfy living room with leather sofas & 37" LED HD TV, 5 large double bedrooms, 2 bathrooms and separate laundry room.

Brilliant location in the highly-sought Golden Triangle area - close to campus & town centre - this is an outstanding opportunity to live in a very popular house.

#### A cosy home from home

- Big rooms with luxury double beds
- · All matching solid pine bedroom furniture; large desks
- Network & digital TV point in all rooms
- New leather sofas & modern living room furniture
- 37" LED HD TV with Freeview
- Premium kitchen with stainless steel oven & ceramic hob, dishwasher & fridge-freezer
- Separate laundry room in the basement with washing machine, tumble dryer & freezer
- Two sparkling white bathrooms each with bath and / or shower, basin and loo
- Freshly decorated & professionally cleaned throughout
- Energy efficient; thoroughly insulated
- 24 / 7 unlimited hot water
- Garden with pub style picnic bench
- Lockable bike shed
- Henry vacuum & other cleaning tools