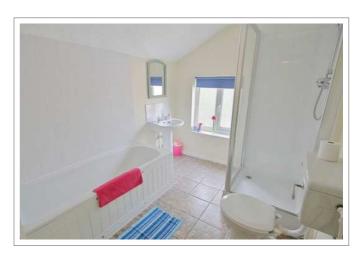

#### A cosy home from home

- Big rooms with luxury double beds
- All matching solid pine bedroom furniture; large desks
- Network & digital TV point in all rooms
- New leather sofas & modern living room furniture
- 37" LED HD TV with Freeview
- Premium kitchen with stainless steel oven & hob, dishwasher & fridge
- Separate laundry room in the basement with washing machine, tumble dryer, fridge & freezer
- A sparkling white bathroom with bath, separate shower, basin & loo
- Freshly decorated & professionally cleaned throughout
- Energy efficient; thoroughly insulated
- 24 / 7 unlimited hot water
- Garden with pub style picnic bench
- Lockable bike shed
- Henry vacuum & other cleaning tools