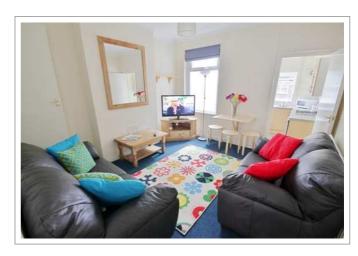

## **GUARANTEED** Wi-Fi in every bedroom!

**£115** per week rent 2025-2026

NO BILLS TO PAY!\*

Add £17 per week all inclusive

Total all inclusive £132 per week / £6,864 for the contract

Stylish well-equipped kitchen, comfy living room with leather sofas & 37" LED HD TV, 4 large double bedrooms, bathroom and separate laundry room.

#### A cosy home from home

- Big rooms with luxury double beds
- All matching solid pine bedroom furniture; large desks
- Network & digital TV point in all rooms
- New leather sofas & modern living room furniture
- 37" LED HD TV with Freeview
- Premium kitchen with stainless steel oven & hob, dishwasher & fridge
- Separate laundry room in the basement with washing machine, tumble dryer, fridge & freezer
- A sparkling white bathroom with bath, separate shower, basin & loo
- Freshly decorated & professionally cleaned throughout
- Energy efficient; thoroughly insulated
- 24 / 7 unlimited hot water
- Garden with pub style picnic bench
- Lockable bike shed
- Henry vacuum & other cleaning tools