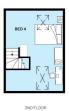

### 4 large double bedrooms

## **GUARANTEED** Wi-Fi in every bedroom!

**£115** per week rent 2025-2026

NO BILLS TO PAY!\*

Add £17 per week all inclusive

Total all inclusive £132 per week / £6,864 for the contract

Stylish well-equipped kitchen, comfy living room with leather sofas & 37" LED HD TV, 4 large double bedrooms, bathroom and separate laundry room.

#### A cosy home from home

- Big rooms with luxury double beds
- All matching solid pine bedroom furniture; large desks
- Network & digital TV point in all rooms
- New leather sofas & modern living room furniture
- 37" LED HD TV with Freeview
- Premium kitchen with stainless steel oven & hob, dishwasher & fridge
- Separate laundry room in the basement with washing machine, tumble dryer, fridge & freezer
- A sparkling white bathroom with bath, separate shower, basin & loo
- Freshly decorated & professionally cleaned throughout
- Energy efficient; thoroughly insulated
- 24 / 7 unlimited hot water
- Garden with pub style picnic bench
- Lockable bike shed
- Henry vacuum & other cleaning tools