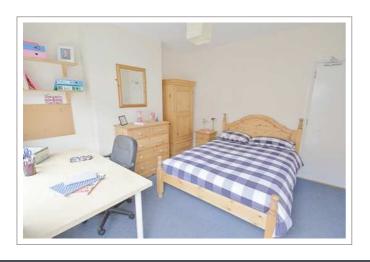

### 4 large double bedrooms

#### A cosy home from home

- Big rooms with luxury double beds
- All matching solid pine bedroom furniture; large desks
- Network & digital TV point in all rooms
- New leather sofas & modern living room furniture
- 37" LED HD TV with Freeview
- Premium kitchen with stainless steel oven & hob, dishwasher & fridge
- Separate laundry room in the basement with washing machine, tumble dryer, fridge & freezer
- A sparkling white bathroom with bath, separate shower, basin & loo
- Freshly decorated & professionally cleaned throughout
- Energy efficient; thoroughly insulated
- 24 / 7 unlimited hot water
- Garden with pub style picnic bench
- Lockable bike shed
- Henry vacuum & other cleaning tools