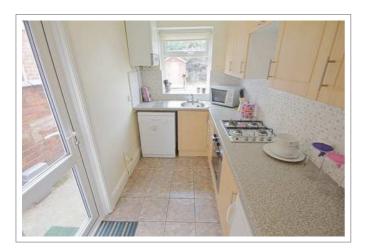

## **GUARANTEED** Wi-Fi in every bedroom!

**£115** per week rent 2025-2026

NO BILLS TO PAY!\*

Add £17 per week all inclusive

Total all inclusive £132 per week / £6,864 for the contract

Stylish well-equipped kitchen, comfy living room with leather sofas & 37" LED HD TV, 4 large double bedrooms, bathroom and separate laundry room.

#### A cosy home from home

- Big rooms with luxury double beds
- All matching solid pine bedroom furniture; large desks
- Network & digital TV point in all rooms
- New leather sofas & modern living room furniture
- 37" LED HD TV with Freeview
- Premium kitchen with stainless steel oven & hob, dishwasher & fridge
- Separate laundry room in the basement with washing machine, tumble dryer, fridge & freezer
- A sparkling white bathroom with bath, separate shower, basin & loo
- Freshly decorated & professionally cleaned throughout
- Energy efficient; thoroughly insulated
- 24 / 7 unlimited hot water
- Garden with pub style picnic bench
- Lockable bike shed
- Henry vacuum & other cleaning tools