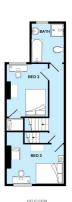

### 4 large double bedrooms

## **GUARANTEED** Wi-Fi in every bedroom!

**£115** per week rent 2025-2026

NO BILLS TO PAY!\*

Add £17 per week all inclusive

Total all inclusive £132 per week / £6,864 for the contract

Stylish well-equipped kitchen, comfy living room with leather sofas & 37" LED HD TV, 4 large double bedrooms, bathroom and separate laundry room.

#### A cosy home from home

- Big rooms with luxury double beds
- All matching solid pine bedroom furniture; large desks
- Network & digital TV point in all rooms
- New leather sofas & modern living room furniture
- 37" LED HD TV with Freeview
- Premium kitchen with stainless steel oven & hob, dishwasher & fridge
- Separate laundry room in the basement with washing machine, tumble dryer, fridge & freezer
- A sparkling white bathroom with bath, separate shower, basin & loo
- Freshly decorated & professionally cleaned throughout
- Energy efficient; thoroughly insulated
- 24 / 7 unlimited hot water
- Garden with pub style picnic bench
- Lockable bike shed
- Henry vacuum & other cleaning tools