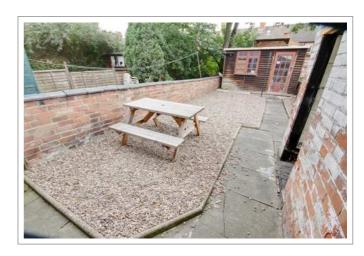

Terrific location in the highly-sought Golden Triangle area - close to campus & town centre - this is a rare opportunity to live in a much-admired house.

The enclosed zero maintenance garden is perfect for BBQs; there is a pub style picnic bench, shrubs plus a lockable outbuilding for bike storage.

#### A cosy home from home

- Big rooms with luxury double beds
- All matching solid pine bedroom furniture; large desks
- Network & digital TV point in all rooms
- New leather sofas & modern living room furniture
- 37" LED HD TV with Freeview
- Premium kitchen with stainless steel oven & hob, dishwasher & fridge
- Separate laundry room in the basement with washing machine, tumble dryer, fridge & freezer
- A sparkling white bathroom with bath, separate shower, basin & loo
- Freshly decorated & professionally cleaned throughout
- Energy efficient; thoroughly insulated
- 24 / 7 unlimited hot water
- Garden with pub style picnic bench
- Lockable bike shed
- Henry vacuum & other cleaning tools