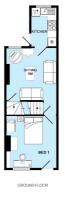

#### A cosy home from home

- Big rooms with luxury double beds
- All matching solid pine bedroom furniture; large desks
- Network & digital TV point in all rooms
- New leather sofas & modern living room furniture
- 37" LED HD TV with Freeview
- Premium kitchen with stainless steel oven & hob, dishwasher & fridge
- Separate laundry room in the basement with washing machine, tumble dryer, fridge & freezer
- A sparkling white bathroom with bath, separate shower, basin & loo
- Freshly decorated & professionally cleaned throughout
- Energy efficient; thoroughly insulated
- 24 / 7 unlimited hot water
- Garden with pub style picnic bench
- Lockable bike shed
- Henry vacuum & other cleaning tools

Made with Metropix 02012