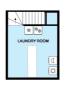

#### A cosy home from home

- Big rooms with luxury double beds
- All matching solid pine bedroom furniture; large desks
- Network & digital TV point in all rooms
- New leather sofas & modern living room furniture
- 37" LED HD TV with Freeview
- Premium kitchen with stainless steel oven & hob, dishwasher & fridge
- Separate laundry room in the basement with washing machine, tumble dryer, fridge & freezer
- A sparkling white bathroom with bath, separate shower, basin & loo
- Freshly decorated & professionally cleaned throughout
- Energy efficient; thoroughly insulated
- 24 / 7 unlimited hot water
- Garden with pub style picnic bench
- Lockable bike shed
- Henry vacuum & other cleaning tools

Made with Metropix 02012