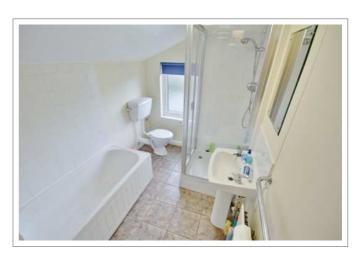

#### A cosy home from home

- Big rooms with luxury double beds
- · All matching solid pine bedroom furniture; large desks
- Network & digital TV point in all rooms
- New leather sofas & modern living room furniture
- 37" LED HD TV with Freeview
- Premium kitchen with stainless steel oven & hob, dishwasher & fridge
- Separate laundry room in the basement with washing machine, tumble dryer, fridge & freezer
- A sparkling white bathroom with bath, separate shower, basin & loo
- Freshly decorated & professionally cleaned throughout
- Energy efficient; thoroughly insulated
- 24 / 7 unlimited hot water
- Garden with pub style picnic bench
- Lockable bike shed
- Henry vacuum & other cleaning tools