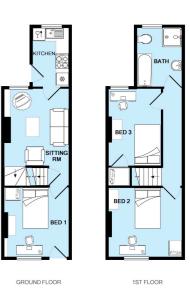

#### **3** big double bedrooms

## **GUARANTEED** Wi-Fi in every bedroom!

**£120** per week rent 2025-2026

NO BILLS TO PAY!\*

Add £19 per week all inclusive

Total all inclusive £139 per week / £7,228 for the contract

Stylish well-appointed kitchen, comfy living room with leather sofas & 37" LED HD TV, 3 big double bedrooms, bathroom and separate laundry room.

#### A cosy home from home

- Big rooms with luxury double beds
- · All matching solid pine bedroom furniture; large desks
- Network & digital TV point in all rooms
- New leather sofas & modern living room furniture
- 37" LED HD TV with Freeview
- Premium kitchen with stainless steel oven & hob, dishwasher & fridge
- Separate laundry room in the basement with washing machine, tumble dryer, fridge & freezer
- A sparkling white bathroom with bath, separate shower, basin & loo
- Freshly decorated & professionally cleaned throughout
- Energy efficient; thoroughly insulated
- 24 / 7 unlimited hot water
- Garden with pub style picnic bench
- Lockable bike shed
- Henry vacuum & other cleaning tools