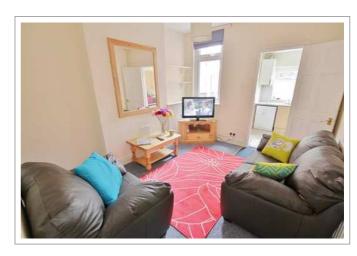

## **GUARANTEED** Wi-Fi in every bedroom!

**£120** per week rent 2025-2026

NO BILLS TO PAY!\*

Add £19 per week all inclusive

Total all inclusive £139 per week / £7,228 for the contract

Stylish well-appointed kitchen, comfy living room with leather sofas & 37" LED HD TV, 3 big double bedrooms, bathroom and separate laundry room.

#### A cosy home from home

- Big rooms with luxury double beds
- · All matching solid pine bedroom furniture; large desks
- Network & digital TV point in all rooms
- New leather sofas & modern living room furniture
- 37" LED HD TV with Freeview
- Premium kitchen with stainless steel oven & hob, dishwasher & fridge
- Separate laundry room in the basement with washing machine, tumble dryer, fridge & freezer
- A sparkling white bathroom with bath, separate shower, basin & loo
- Freshly decorated & professionally cleaned throughout
- Energy efficient; thoroughly insulated
- 24 / 7 unlimited hot water
- Garden with pub style picnic bench
- Lockable bike shed
- Henry vacuum & other cleaning tools