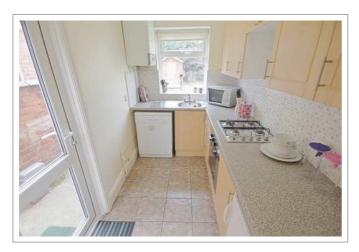

## **GUARANTEED** Wi-Fi in every bedroom!

**£120** per week rent 2025-2026

NO BILLS TO PAY!\*

Add £19 per week all inclusive

Total all inclusive £139 per week / £7,228 for the contract

Stylish well-appointed kitchen, comfy living room with leather sofas & 37" LED HD TV, 3 big double bedrooms, bathroom and separate laundry room.

#### A cosy home from home

- Big rooms with luxury double beds
- · All matching solid pine bedroom furniture; large desks
- Network & digital TV point in all rooms
- New leather sofas & modern living room furniture
- 37" LED HD TV with Freeview
- Premium kitchen with stainless steel oven & hob, dishwasher & fridge
- Separate laundry room in the basement with washing machine, tumble dryer, fridge & freezer
- A sparkling white bathroom with bath, separate shower, basin & loo
- Freshly decorated & professionally cleaned throughout
- Energy efficient; thoroughly insulated
- 24 / 7 unlimited hot water
- Garden with pub style picnic bench
- Lockable bike shed
- Henry vacuum & other cleaning tools