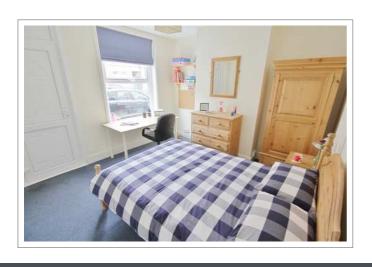

#### **3** big double bedrooms

#### A cosy home from home

- Big rooms with luxury double beds
- · All matching solid pine bedroom furniture; large desks
- Network & digital TV point in all rooms
- New leather sofas & modern living room furniture
- 37" LED HD TV with Freeview
- Premium kitchen with stainless steel oven & hob, dishwasher & fridge
- Separate laundry room in the basement with washing machine, tumble dryer, fridge & freezer
- A sparkling white bathroom with bath, separate shower, basin & loo
- Freshly decorated & professionally cleaned throughout
- Energy efficient; thoroughly insulated
- 24 / 7 unlimited hot water
- Garden with pub style picnic bench
- Lockable bike shed
- Henry vacuum & other cleaning tools