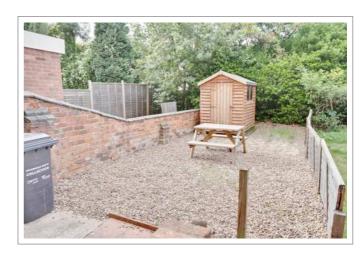

Tremendous location in the ever-popular Golden Triangle area - close to campus & town centre - this is an extraordinary opportunity to live in a really well-liked house.

The enclosed zero maintenance garden is perfect for BBQs; there is a pub style picnic bench, shrubs plus a lockable bike storage shed.

#### A cosy home from home

- Big rooms with luxury double beds
- · All matching solid pine bedroom furniture; large desks
- Network & digital TV point in all rooms
- New leather sofas & modern living room furniture
- 37" LED HD TV with Freeview
- Premium kitchen with stainless steel oven & hob, dishwasher & fridge
- Separate laundry room in the basement with washing machine, tumble dryer, fridge & freezer
- A sparkling white bathroom with bath, separate shower, basin & loo
- Freshly decorated & professionally cleaned throughout
- Energy efficient; thoroughly insulated
- 24 / 7 unlimited hot water
- Garden with pub style picnic bench
- Lockable bike shed
- Henry vacuum & other cleaning tools