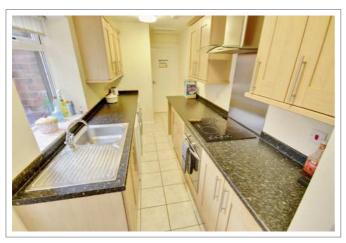

# 5 large double bedroomsGUARANTEED Wi-Fi in every bedroom!£115 per week rent 2025-2026NO BILLS TO PAY!\*

Add £16 per week all inclusive

Total all inclusive £131 per week / £6,812 for the contract

Stylish well-appointed kitchen, comfy living room with leather sofas & 37" LED HD TV, 5 large double bedrooms, 2 bathrooms and separate laundry room.

### A cosy home from home

- Big rooms with luxury double beds
- All matching solid pine bedroom furniture; large desks
- Network & digital TV point in all rooms
- New leather sofas & modern living room furniture
- 37" LED HD TV with Freeview
- Premium kitchen with stainless steel oven & ceramic hob, dishwasher & two fridge-freezers
- Separate laundry room in the basement with washing machine, tumble dryer & fridge
- Two sparkling white bathrooms each with bath and / or shower, basin and loo
- Freshly decorated & professionally cleaned throughout
- Energy efficient; thoroughly insulated
- 24 / 7 unlimited hot water
- Garden with pub style picnic bench
- Lockable bike shed
- Henry vacuum & other cleaning tools