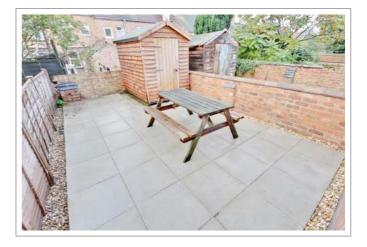

Marvellous location in the ever-popular Golden Triangle area - close to campus & town centre - this is a rare opportunity to live in a much-admired house.

The enclosed zero maintenance garden is perfect for BBQs; there is a pub style picnic bench and a lockable bike storage shed.

### A cosy home from home

- Big rooms with luxury double beds
- All matching solid pine bedroom furniture; large desks
- Network & digital TV point in all rooms
- New leather sofas & modern living room furniture
- 37" LED HD TV with Freeview
- Premium kitchen with stainless steel oven & ceramic hob, dishwasher & two fridge-freezers
- Separate laundry room in the basement with washing machine, tumble dryer & fridge
- Two sparkling white bathrooms each with bath and / or shower, basin and loo
- Freshly decorated & professionally cleaned throughout
- Energy efficient; thoroughly insulated
- 24 / 7 unlimited hot water
- Garden with pub style picnic bench
- Lockable bike shed
- Henry vacuum & other cleaning tools