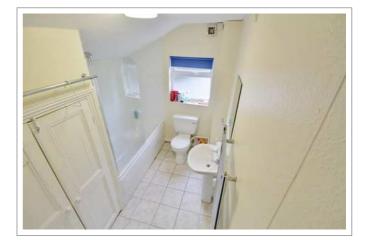

# 5 large double bedroomsGUARANTEED Wi-Fi in every bedroom!£115 per week rent 2025-2026NO BILLS TO PAY!\*

Add £16 per week all inclusive

Total all inclusive £131 per week / £6,812 for the contract

Stylish well-appointed kitchen, comfy living room with leather sofas & 37" LED HD TV, 5 large double bedrooms, 2 bathrooms and separate laundry room.

### A cosy home from home

- Big rooms with luxury double beds
- All matching solid pine bedroom furniture; large desks
- Network & digital TV point in all rooms
- New leather sofas & modern living room furniture
- 37" LED HD TV with Freeview
- Premium kitchen with stainless steel oven & ceramic hob, dishwasher & two fridge-freezers
- Separate laundry room in the basement with washing machine, tumble dryer & fridge
- Two sparkling white bathrooms each with bath and / or shower, basin and loo
- Freshly decorated & professionally cleaned throughout
- Energy efficient; thoroughly insulated
- 24 / 7 unlimited hot water
- Garden with pub style picnic bench
- Lockable bike shed
- Henry vacuum & other cleaning tools