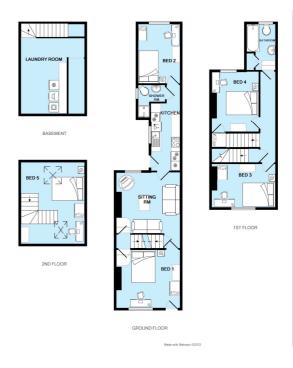

# 5 large double bedroomsGUARANTEED Wi-Fi in every bedroom!£115 per week rent 2025-2026NO BILLS TO PAY!\*

Add £16 per week all inclusive

Total all inclusive £131 per week / £6,812 for the contract

Stylish well-appointed kitchen, comfy living room with leather sofas & 37" LED HD TV, 5 large double bedrooms, 2 bathrooms and separate laundry room.

### A cosy home from home

- Big rooms with luxury double beds
- All matching solid pine bedroom furniture; large desks
- Network & digital TV point in all rooms
- New leather sofas & modern living room furniture
- 37" LED HD TV with Freeview
- Premium kitchen with stainless steel oven & ceramic hob, dishwasher & two fridge-freezers
- Separate laundry room in the basement with washing machine, tumble dryer & fridge
- Two sparkling white bathrooms each with bath and / or shower, basin and loo
- Freshly decorated & professionally cleaned throughout
- Energy efficient; thoroughly insulated
- 24 / 7 unlimited hot water
- Garden with pub style picnic bench
- Lockable bike shed
- Henry vacuum & other cleaning tools