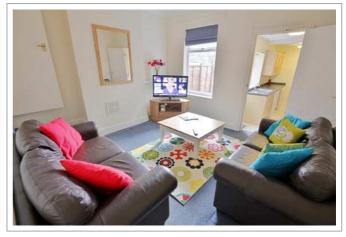

# 5 large double bedroomsGUARANTEED Wi-Fi in every bedroom!£115 per week rent 2025-2026NO BILLS TO PAY!\*

Add £16 per week all inclusive

Total all inclusive £131 per week / £6,812 for the contract

Stylish well-appointed kitchen, comfy living room with leather sofas & 37" LED HD TV, 5 large double bedrooms, 2 bathrooms and separate laundry room.

### A cosy home from home

- Big rooms with luxury double beds
- All matching solid pine bedroom furniture; large desks
- Network & digital TV point in all rooms
- New leather sofas & modern living room furniture
- 37" LED HD TV with Freeview
- Premium kitchen with stainless steel oven & ceramic hob, dishwasher & two fridge-freezers
- Separate laundry room in the basement with washing machine, tumble dryer & fridge
- Two sparkling white bathrooms each with bath and / or shower, basin and loo
- Freshly decorated & professionally cleaned throughout
- Energy efficient; thoroughly insulated
- 24 / 7 unlimited hot water
- Garden with pub style picnic bench
- Lockable bike shed
- Henry vacuum & other cleaning tools