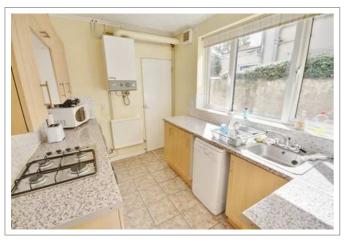

#### A cosy home from home

- Big rooms with luxury double beds
- All matching solid pine bedroom furniture; large desks
- Network & digital TV point in all rooms
- New leather sofas & modern living room furniture
- 37" LED HD TV with Freeview
- Premium kitchen with stainless steel oven & hob, dishwasher & two fridges
- Separate laundry room in the basement with washing machine, tumble dryer & large freezer
- Two sparkling white bathrooms each with bath and / or shower, basin and loo
- Freshly decorated & professionally cleaned throughout
- Energy efficient; thoroughly insulated
- 24 / 7 unlimited hot water
- Garden with pub style picnic bench
- Lockable bike shed
- Henry vacuum & other cleaning tools