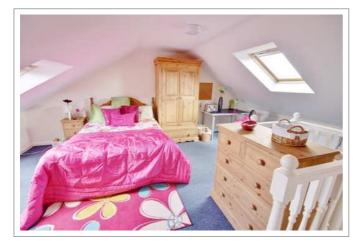

#### A cosy home from home

- Big rooms with luxury double beds
- All matching solid pine bedroom furniture; large desks
- Network & digital TV point in all rooms
- New leather sofas & modern living room furniture
- 37" LED HD TV with Freeview
- Premium kitchen with stainless steel oven & hob, dishwasher & two fridges
- Separate laundry room in the basement with washing machine, tumble dryer & large freezer
- Two sparkling white bathrooms each with bath and / or shower, basin and loo
- Freshly decorated & professionally cleaned throughout
- Energy efficient; thoroughly insulated
- 24 / 7 unlimited hot water
- Garden with pub style picnic bench
- Lockable bike shed
- Henry vacuum & other cleaning tools