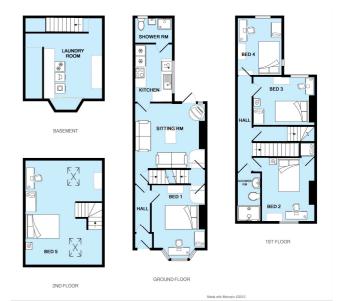

## 5 large double bedroomsGUARANTEED Wi-Fi in every bedroom!£120 per week rent 2025-2026NO BILLS TO PAY!\*

Add £16 per week all inclusive

Total all inclusive £136 per week / £7,072 for the contract

#### A cosy home from home

- Big rooms with luxury double beds
- All matching solid pine bedroom furniture; large desks
- Network & digital TV point in all rooms
- New leather sofas & modern living room furniture
- 37" LED HD TV with Freeview
- Premium kitchen with stainless steel oven & hob, dishwasher & two fridges
- Separate laundry room in the basement with washing machine, tumble dryer & large freezer
- Two sparkling white bathrooms each with bath and / or shower, basin and loo
- Freshly decorated & professionally cleaned throughout
- Energy efficient; thoroughly insulated
- 24 / 7 unlimited hot water
- Garden with pub style picnic bench
- Lockable bike shed
- Henry vacuum & other cleaning tools