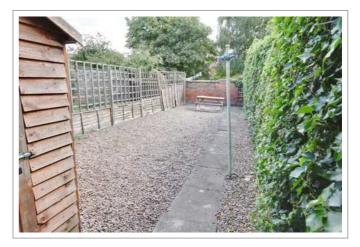

The enchanting and enclosed south-facing garden is perfect for BBQs; there is a pub style picnic bench, shrubs and hedge plus a lockable bike storage shed.

PIR security lights in alleyway and back door / garden area for added peace of mind.