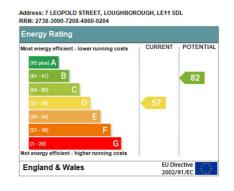

#### A cosy home from home

- Big rooms with luxury double beds
- All matching solid pine bedroom furniture; large desks
- Network & digital TV point in all rooms
- New leather sofas & modern living room furniture
- 37" LED HD TV with Freeview
- Premium kitchen with stainless steel oven & hob, dishwasher & two fridges
- Separate laundry room in the basement with washing machine, tumble dryer & large freezer
- Two sparkling white bathrooms each with bath and / or shower, basin and loo
- Freshly decorated & professionally cleaned throughout
- Energy efficient; thoroughly insulated
- 24 / 7 unlimited hot water
- Garden with pub style picnic bench
- Lockable bike shed
- Henry vacuum & other cleaning tools