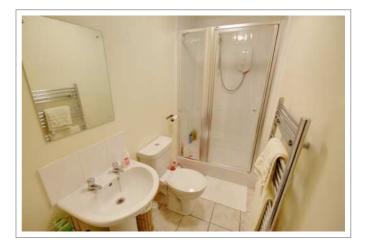

#### A cosy home from home

- Big rooms with luxury double beds
- All matching solid pine bedroom furniture; large desks
- Network & digital TV point in all rooms
- New leather sofas & modern living room furniture
- 37" LED HD TV with Freeview
- Premium kitchen with stainless steel oven & hob, dishwasher & two fridges
- Separate laundry room in the basement with washing machine, tumble dryer & large freezer
- Two sparkling white bathrooms each with bath and / or shower, basin and loo
- Freshly decorated & professionally cleaned throughout
- Energy efficient; thoroughly insulated
- 24 / 7 unlimited hot water
- Garden with pub style picnic bench
- Lockable bike shed
- Henry vacuum & other cleaning tools