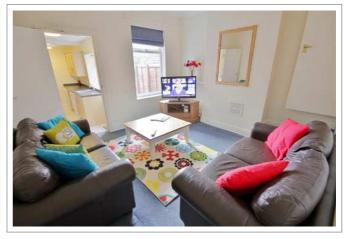

# Tasteful well-equipped kitchen, comfy living room with leather sofas & 37" LED HD TV, 5 large double bedrooms, 2 bathrooms and separate laundry room.

Tremendous location in the sought-after Golden Triangle area - close to campus & town centre - this is an extraordinary opportunity to live in a really well-liked house.

#### A cosy home from home

- Big rooms with luxury double beds
- All matching solid pine bedroom furniture; large desks
- Network & digital TV point in all rooms
- New leather sofas & modern living room furniture
- 37" LED HD TV with Freeview
- Premium kitchen with stainless steel oven & hob, dishwasher & two fridges
- Separate laundry room in the basement with washing machine, tumble dryer & large freezer
- Two sparkling white bathrooms each with bath and / or shower, basin and loo
- Freshly decorated & professionally cleaned throughout
- Energy efficient; thoroughly insulated
- 24 / 7 unlimited hot water
- Garden with pub style picnic bench
- Lockable bike shed
- Henry vacuum & other cleaning tools