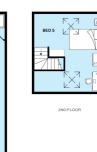

#### **5** large double bedrooms

**GUARANTEED** Wi-Fi in every bedroom!

**£125** per week rent 2025-2026

NO BILLS TO PAY!\*

Add £16 per week all inclusive

Total all inclusive £141 per week / £7,332 for the contract

Elegant well-appointed kitchen, comfy living room with leather sofas & 37" LED HD TV, 5 large double bedrooms, 3 bathrooms and separate laundry room.

Brilliant location in the highly-sought Golden Triangle area - close to campus & town centre - this is a unique opportunity to live in a very popular house.