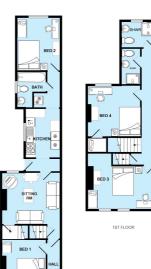

#### **5** large double bedrooms

**GUARANTEED** Wi-Fi in every bedroom!

**£125** per week rent 2025-2026

NO BILLS TO PAY!\*

Add £16 per week all inclusive

Total all inclusive £141 per week / £7,332 for the contract

Elegant well-appointed kitchen, comfy living room with leather sofas & 37" LED HD TV, 5 large double bedrooms, 3 bathrooms and separate laundry room.

Brilliant location in the highly-sought Golden Triangle area - close to campus & town centre - this is a unique opportunity to live in a very popular house.