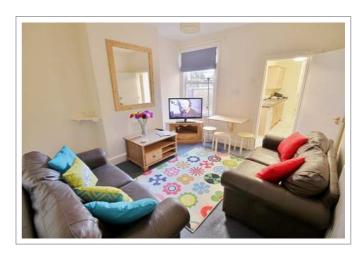

Elegant well-appointed kitchen, comfy living room with leather sofas & 37" LED HD TV, 5 large double bedrooms, 3 bathrooms and separate laundry room.

Brilliant location in the highly-sought Golden Triangle area - close to campus & town centre - this is a unique opportunity to live in a very popular house.

#### cosy home from home

- Big rooms with luxury double beds
- All matching solid pine bedroom furniture; large desks
- Network & digital TV point in all rooms
- New leather sofas & modern living room furniture
- 37" LED HD TV with Freeview
- Premium kitchen with stainless steel oven & hob, dishwasher, two fridges & large freezer
- Separate laundry room in the basement with washing machine & tumble dryer
- Three sparkling white bathrooms each with bath and / or shower, basin and loo
- Freshly decorated & professionally cleaned throughout
- Energy efficient; thoroughly insulated
- 24 / 7 unlimited hot water
- Garden with pub style picnic bench
- Lockable bike shed
- Henry vacuum & other cleaning tools