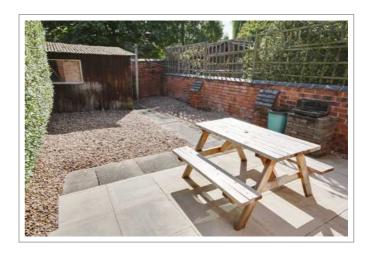

The enclosed south-facing garden is perfect for BBQs; there is a pub style picnic bench, trees & shrubs plus a lockable bike storage shed.

PIR security lights in alleyway and back door / garden area for added peace of mind.

#### cosy home from home

- Big rooms with luxury double beds
- All matching solid pine bedroom furniture; large desks
- Network & digital TV point in all rooms
- New leather sofas & modern living room furniture
- 37" LED HD TV with Freeview
- Premium kitchen with stainless steel oven & hob, dishwasher, two fridges & large freezer
- Separate laundry room in the basement with washing machine & tumble dryer
- Three sparkling white bathrooms each with bath and / or shower, basin and loo
- Freshly decorated & professionally cleaned throughout
- Energy efficient; thoroughly insulated
- 24 / 7 unlimited hot water
- Garden with pub style picnic bench
- Lockable bike shed
- Henry vacuum & other cleaning tools