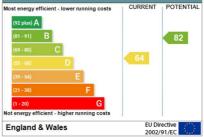

#### cosy home from home

- Big rooms with luxury double beds
- All matching solid pine bedroom furniture; large desks
- Network & digital TV point in all rooms
- New leather sofas & modern living room furniture
- 37" LED HD TV with Freeview
- Premium kitchen with stainless steel oven & hob, dishwasher, two fridges & large freezer
- Separate laundry room in the basement with washing machine & tumble dryer
- Three sparkling white bathrooms each with bath and / or shower, basin and loo
- Freshly decorated & professionally cleaned throughout
- Energy efficient; thoroughly insulated
- 24 / 7 unlimited hot water
- Garden with pub style picnic bench
- Lockable bike shed
- Henry vacuum & other cleaning tools