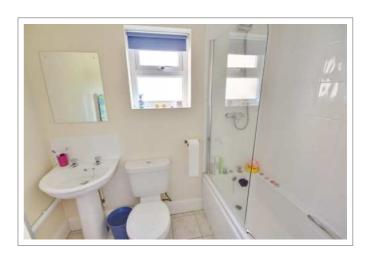

#### cosy home from home

- Big rooms with luxury double beds
- All matching solid pine bedroom furniture; large desks
- Network & digital TV point in all rooms
- New leather sofas & modern living room furniture
- 37" LED HD TV with Freeview
- Premium kitchen with stainless steel oven & hob, dishwasher, two fridges & large freezer
- Separate laundry room in the basement with washing machine & tumble dryer
- Three sparkling white bathrooms each with bath and / or shower, basin and loo
- Freshly decorated & professionally cleaned throughout
- Energy efficient; thoroughly insulated
- 24 / 7 unlimited hot water
- Garden with pub style picnic bench
- Lockable bike shed
- Henry vacuum & other cleaning tools