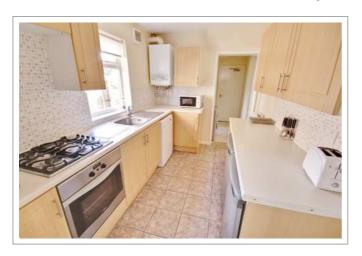

Elegant well-appointed kitchen, comfy living room with leather sofas & 37" LED HD TV, 5 large double bedrooms, 3 bathrooms and separate laundry room.

Brilliant location in the highly-sought Golden Triangle area - close to campus & town centre - this is a unique opportunity to live in a very popular house.

#### cosy home from home

- Big rooms with luxury double beds
- All matching solid pine bedroom furniture; large desks
- Network & digital TV point in all rooms
- New leather sofas & modern living room furniture
- 37" LED HD TV with Freeview
- Premium kitchen with stainless steel oven & hob, dishwasher, two fridges & large freezer
- Separate laundry room in the basement with washing machine & tumble dryer
- Three sparkling white bathrooms each with bath and / or shower, basin and loo
- Freshly decorated & professionally cleaned throughout
- Energy efficient; thoroughly insulated
- 24 / 7 unlimited hot water
- Garden with pub style picnic bench
- Lockable bike shed
- Henry vacuum & other cleaning tools