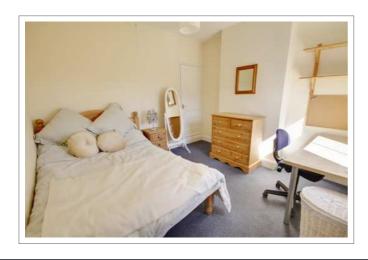

#### **5** large double bedrooms

**GUARANTEED** Wi-Fi in every bedroom!

**£125** per week rent 2025-2026

NO BILLS TO PAY!\*

Add £16 per week all inclusive

Total all inclusive £141 per week / £7,332 for the contract

#### cosy home from home

- Big rooms with luxury double beds
- All matching solid pine bedroom furniture; large desks
- Network & digital TV point in all rooms
- New leather sofas & modern living room furniture
- 37" LED HD TV with Freeview
- Premium kitchen with stainless steel oven & hob, dishwasher, two fridges & large freezer
- Separate laundry room in the basement with washing machine & tumble dryer
- Three sparkling white bathrooms each with bath and / or shower, basin and loo
- Freshly decorated & professionally cleaned throughout
- Energy efficient; thoroughly insulated
- 24 / 7 unlimited hot water
- Garden with pub style picnic bench
- Lockable bike shed
- Henry vacuum & other cleaning tools