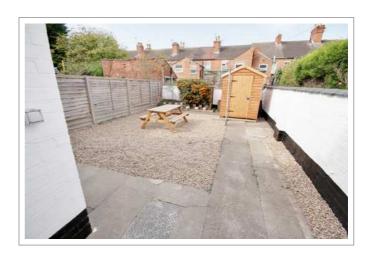

Excellent location in the really popular Golden Triangle area - close to campus & town centre - this is an exceptional opportunity to live in a truly amazing house.

The enclosed zero maintenance garden is perfect for BBQs; there is a pub style picnic bench, shrubs and a lockable bike storage shed.

#### A cosy home from home

- Big rooms with luxury double beds
- · All matching solid pine bedroom furniture; large desks
- Network & digital TV point in all rooms
- New leather sofas & modern living room furniture
- 37" LED HD TV with Freeview
- Premium dining kitchen with stainless steel oven & ceramic hob, dishwasher & American fridge-freezer
- Separate laundry room in the basement with washing machine, tumble dryer & fridge-freezer
- Two sparkling white bathrooms each with bath and / or shower, basin and loo
- Private lockable alleyway provides added security
- · Freshly decorated & professionally cleaned throughout
- Energy efficient; thoroughly insulated
- 24 / 7 unlimited hot water
- Garden with pub style picnic bench
- Lockable bike shed
- Henry vacuum & other cleaning tools