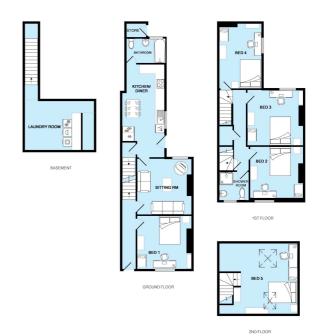

Total all inclusive £141 per week / £7,332 for the contract

Magnificent dining kitchen, comfy living room with leather sofas & 37" LED HD TV, 5 very large double bedrooms, 2 bathrooms and separate laundry room.

#### A cosy home from home

- Big rooms with luxury double beds
- · All matching solid pine bedroom furniture; large desks
- Network & digital TV point in all rooms
- New leather sofas & modern living room furniture
- 37" LED HD TV with Freeview
- Premium dining kitchen with stainless steel oven & ceramic hob, dishwasher & American fridge-freezer
- Separate laundry room in the basement with washing machine, tumble dryer & fridge-freezer
- Two sparkling white bathrooms each with bath and / or shower, basin and loo
- Private lockable alleyway provides added security
- · Freshly decorated & professionally cleaned throughout
- Energy efficient; thoroughly insulated
- 24 / 7 unlimited hot water
- Garden with pub style picnic bench
- Lockable bike shed
- Henry vacuum & other cleaning tools