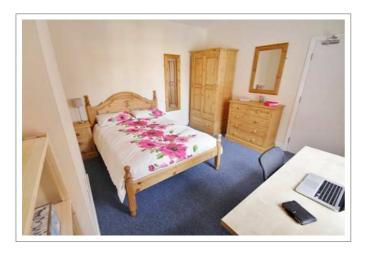

#### 134 LEOPOLD STREET | LOUGHBOROUGH LE11 5DW

**5** very large double bedrooms <u>GUARANTEED</u> Wi-Fi in every bedroom!

**£125** per week rent 2025-2026

NO BILLS TO PAY!\*

Add £16 per week all inclusive

#### A cosy home from home

- Big rooms with luxury double beds
- · All matching solid pine bedroom furniture; large desks
- Network & digital TV point in all rooms
- New leather sofas & modern living room furniture
- 37" LED HD TV with Freeview
- Premium dining kitchen with stainless steel oven & ceramic hob, dishwasher & American fridge-freezer
- Separate laundry room in the basement with washing machine, tumble dryer & fridge-freezer
- Two sparkling white bathrooms each with bath and / or shower, basin and loo
- Private lockable alleyway provides added security
- · Freshly decorated & professionally cleaned throughout
- Energy efficient; thoroughly insulated
- 24 / 7 unlimited hot water
- Garden with pub style picnic bench
- Lockable bike shed
- Henry vacuum & other cleaning tools