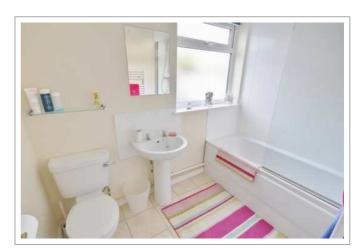

#### A cosy home from home

- Big rooms with luxury double beds
- · All matching solid pine bedroom furniture; large desks
- Network & digital TV point in all rooms
- New leather sofas & modern living room furniture
- 37" LED HD TV with Freeview
- Premium dining kitchen with stainless steel oven & ceramic hob, dishwasher & American fridge-freezer
- Separate laundry room in the basement with washing machine, tumble dryer & fridge-freezer
- Two sparkling white bathrooms each with bath and / or shower, basin and loo
- Private lockable alleyway provides added security
- · Freshly decorated & professionally cleaned throughout
- Energy efficient; thoroughly insulated
- 24 / 7 unlimited hot water
- Garden with pub style picnic bench
- Lockable bike shed
- Henry vacuum & other cleaning tools