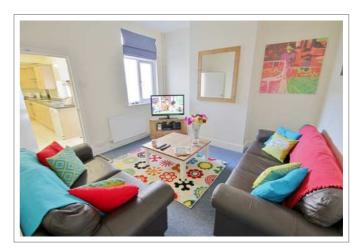

Total all inclusive £141 per week / £7,332 for the contract

Magnificent dining kitchen, comfy living room with leather sofas & 37" LED HD TV, 5 very large double bedrooms, 2 bathrooms and separate laundry room.

#### A cosy home from home

- Big rooms with luxury double beds
- · All matching solid pine bedroom furniture; large desks
- Network & digital TV point in all rooms
- New leather sofas & modern living room furniture
- 37" LED HD TV with Freeview
- Premium dining kitchen with stainless steel oven & ceramic hob, dishwasher & American fridge-freezer
- Separate laundry room in the basement with washing machine, tumble dryer & fridge-freezer
- Two sparkling white bathrooms each with bath and / or shower, basin and loo
- Private lockable alleyway provides added security
- · Freshly decorated & professionally cleaned throughout
- Energy efficient; thoroughly insulated
- 24 / 7 unlimited hot water
- Garden with pub style picnic bench
- Lockable bike shed
- Henry vacuum & other cleaning tools