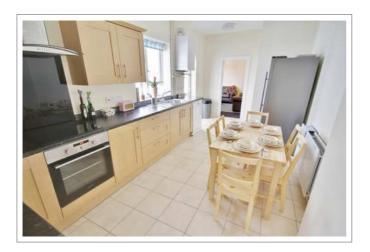

Total all inclusive £141 per week / £7,332 for the contract

Magnificent dining kitchen, comfy living room with leather sofas & 37" LED HD TV, 5 very large double bedrooms, 2 bathrooms and separate laundry room.

#### A cosy home from home

- Big rooms with luxury double beds
- · All matching solid pine bedroom furniture; large desks
- Network & digital TV point in all rooms
- New leather sofas & modern living room furniture
- 37" LED HD TV with Freeview
- Premium dining kitchen with stainless steel oven & ceramic hob, dishwasher & American fridge-freezer
- Separate laundry room in the basement with washing machine, tumble dryer & fridge-freezer
- Two sparkling white bathrooms each with bath and / or shower, basin and loo
- Private lockable alleyway provides added security
- · Freshly decorated & professionally cleaned throughout
- Energy efficient; thoroughly insulated
- 24 / 7 unlimited hot water
- Garden with pub style picnic bench
- Lockable bike shed
- Henry vacuum & other cleaning tools