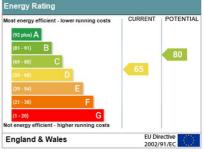

#### A cosy home from home

- Big rooms with luxury double beds
- · All matching solid pine bedroom furniture; large desks
- Network & digital TV point in all rooms
- New leather sofas & modern living room furniture
- 37" LED HD TV with Freeview
- Premium dining kitchen with stainless steel oven & ceramic hob, dishwasher & American fridge-freezer
- Separate laundry room in the basement with washing machine, tumble dryer & fridge-freezer
- Two sparkling white bathrooms each with bath and / or shower, basin and loo
- Private lockable alleyway provides added security
- · Freshly decorated & professionally cleaned throughout
- Energy efficient; thoroughly insulated
- 24 / 7 unlimited hot water
- Garden with pub style picnic bench
- Lockable bike shed
- Henry vacuum & other cleaning tools