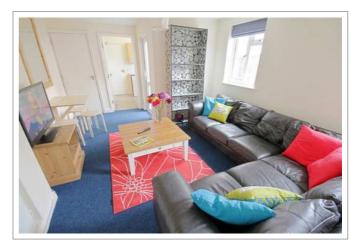

Stylish well-equipped kitchen, comfy living room with leather sofas & 37" LED HD TV, 6 large double bedrooms, 2 bathrooms and separate laundry room.

Terrific location in the much-demanded Golden Triangle area - close to campus & town centre - this is a great opportunity to live in an extremely popular house.

#### A cosy home from home

- Big rooms with luxury double beds
- All matching solid pine bedroom furniture; large desks
- Network & digital TV point in all rooms
- New leather sofas & modern living room furniture
- 37" LED HD TV with Freeview
- Premium kitchen with stainless steel oven & hob, dishwasher & two fridges
- Separate laundry room in the basement with washing machine, tumble dryer & large freezer
- Two sparkling white bathrooms each with bath and / or shower, basin and loo
- Freshly decorated & professionally cleaned throughout
- Energy efficient; thoroughly insulated
- 24 / 7 unlimited hot water
- Garden with pub style picnic bench
- Lockable bike shed
- Henry vacuum & other cleaning tools