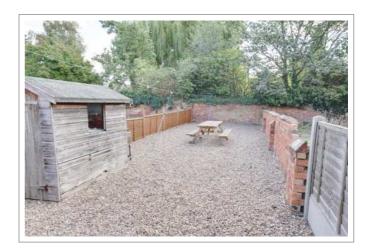

The enclosed south-facing garden is perfect for BBQs; there is a pub style picnic bench and a lockable bike storage

PIR security lights in alleyway and back door / garden area for added peace of mind.

Google 5.0 ★★★★ | Facebook 4.8 out of 5

#### A cosy home from home

- Big rooms with luxury double beds
- All matching solid pine bedroom furniture; large desks
- Network & digital TV point in all rooms
- New leather sofas & modern living room furniture
- 37" LED HD TV with Freeview
- Premium kitchen with stainless steel oven & hob, dishwasher & two fridges
- Separate laundry room in the basement with washing machine, tumble dryer & large freezer
- Two sparkling white bathrooms each with bath and / or shower, basin and loo
- Freshly decorated & professionally cleaned throughout
- Energy efficient; thoroughly insulated
- 24 / 7 unlimited hot water
- Garden with pub style picnic bench
- Lockable bike shed
- Henry vacuum & other cleaning tools