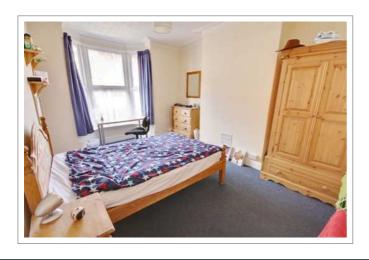

## 6 large double bedrooms <u>GUARANTEED</u> Wi-Fi in every bedroom!

**£115** per week rent 2025-2026

NO BILLS TO PAY!\*

Add £15 per week all inclusive

Total all inclusive £130 per week / £6,760 for the contract

#### A cosy home from home

- Big rooms with luxury double beds
- All matching solid pine bedroom furniture; large desks
- Network & digital TV point in all rooms
- New leather sofas & modern living room furniture
- 37" LED HD TV with Freeview
- Premium kitchen with stainless steel oven & hob, dishwasher & two fridges
- Separate laundry room in the basement with washing machine, tumble dryer & large freezer
- Two sparkling white bathrooms each with bath and / or shower, basin and loo
- Freshly decorated & professionally cleaned throughout
- Energy efficient; thoroughly insulated
- 24 / 7 unlimited hot water
- Garden with pub style picnic bench
- Lockable bike shed
- Henry vacuum & other cleaning tools