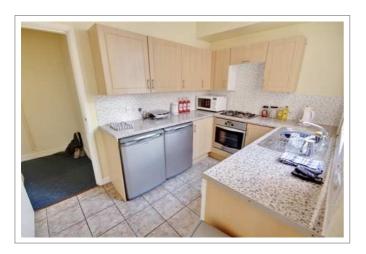

Stylish well-equipped kitchen, comfy living room with leather sofas & 37" LED HD TV, 6 large double bedrooms, 2 bathrooms and separate laundry room.

Terrific location in the much-demanded Golden Triangle area - close to campus & town centre - this is a great opportunity to live in an extremely popular house.

#### A cosy home from home

- Big rooms with luxury double beds
- All matching solid pine bedroom furniture; large desks
- Network & digital TV point in all rooms
- New leather sofas & modern living room furniture
- 37" LED HD TV with Freeview
- Premium kitchen with stainless steel oven & hob, dishwasher & two fridges
- Separate laundry room in the basement with washing machine, tumble dryer & large freezer
- Two sparkling white bathrooms each with bath and / or shower, basin and loo
- Freshly decorated & professionally cleaned throughout
- Energy efficient; thoroughly insulated
- 24 / 7 unlimited hot water
- Garden with pub style picnic bench
- Lockable bike shed
- Henry vacuum & other cleaning tools