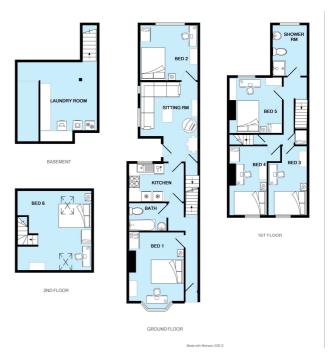

## 6 large double bedrooms <u>GUARANTEED</u> Wi-Fi in every bedroom!

**£115** per week rent 2025-2026

NO BILLS TO PAY!\*

Add £15 per week all inclusive

Total all inclusive £130 per week / £6,760 for the contract

Stylish well-equipped kitchen, comfy living room with leather sofas & 37" LED HD TV, 6 large double bedrooms, 2 bathrooms and separate laundry room.

Terrific location in the much-demanded Golden Triangle area - close to campus & town centre - this is a great opportunity to live in an extremely popular house.

#### A cosy home from home

- Big rooms with luxury double beds
- All matching solid pine bedroom furniture; large desks
- Network & digital TV point in all rooms
- New leather sofas & modern living room furniture
- 37" LED HD TV with Freeview
- Premium kitchen with stainless steel oven & hob, dishwasher & two fridges
- Separate laundry room in the basement with washing machine, tumble dryer & large freezer
- Two sparkling white bathrooms each with bath and / or shower, basin and loo
- Freshly decorated & professionally cleaned throughout
- Energy efficient; thoroughly insulated
- 24 / 7 unlimited hot water
- Garden with pub style picnic bench
- Lockable bike shed
- Henry vacuum & other cleaning tools