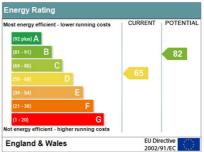

#### A cosy home from home

- Big rooms with luxury double beds
- All matching solid pine bedroom furniture; large desks
- Network & digital TV point in all rooms
- New leather sofas & modern living room furniture
- 37" LED HD TV with Freeview
- Premium kitchen with stainless steel oven & hob, dishwasher & two fridges
- Separate laundry room in the basement with washing machine, tumble dryer & large freezer
- Two sparkling white bathrooms each with bath and / or shower, basin and loo
- Freshly decorated & professionally cleaned throughout
- Energy efficient; thoroughly insulated
- 24 / 7 unlimited hot water
- Garden with pub style picnic bench
- Lockable bike shed
- Henry vacuum & other cleaning tools