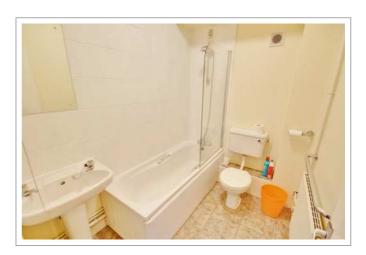

Stylish well-equipped kitchen, comfy living room with leather sofas & 37" LED HD TV, 6 large double bedrooms, 2 bathrooms and separate laundry room.

Terrific location in the much-demanded Golden Triangle area - close to campus & town centre - this is a great opportunity to live in an extremely popular house.

#### A cosy home from home

- Big rooms with luxury double beds
- All matching solid pine bedroom furniture; large desks
- Network & digital TV point in all rooms
- New leather sofas & modern living room furniture
- 37" LED HD TV with Freeview
- Premium kitchen with stainless steel oven & hob, dishwasher & two fridges
- Separate laundry room in the basement with washing machine, tumble dryer & large freezer
- Two sparkling white bathrooms each with bath and / or shower, basin and loo
- Freshly decorated & professionally cleaned throughout
- Energy efficient; thoroughly insulated
- 24 / 7 unlimited hot water
- Garden with pub style picnic bench
- Lockable bike shed
- Henry vacuum & other cleaning tools