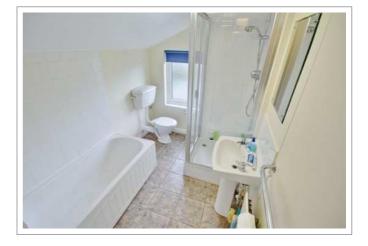

#### A cosy home from home

- Big rooms with luxury double beds
- All matching solid pine bedroom furniture; large desks
- Network & digital TV point in all rooms
- New leather sofas & modern living room furniture
- 37" LED HD TV with Freeview
- Premium kitchen with stainless steel oven & hob, dishwasher & fridge
- Separate laundry room in the basement with washing machine, tumble dryer, fridge & freezer
- A sparkling white bathroom with bath, separate shower, basin and loo
- Freshly decorated & professionally cleaned throughout
- Energy efficient; thoroughly insulated
- 24 / 7 unlimited hot water
- Garden with pub style picnic bench
- Lockable bike shed
- Henry vacuum & other cleaning tools