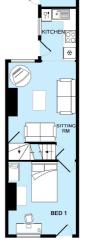

# Modern well-equipped kitchen, comfy living room with leather sofas & 37" LED HD TV, 3 big double bedrooms, bathroom and separate laundry room.

Wonderful location in the highly-desirable Golden Triangle area - close to campus & town centre - this is an exceptional opportunity to live in a very popular house.

STORE

1ST FLOOR

GROUND FLOOR

Address: 113 LEOPOLD STREET, LOUGHBOROUGH, LE11 5DW RRN: 3000-2034-0622-6024-3803