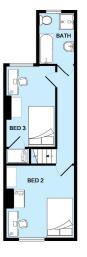

# Modern well-equipped kitchen, comfy living room with leather sofas & 37" LED HD TV, 3 big double bedrooms, bathroom and separate laundry room.

Wonderful location in the highly-desirable Golden Triangle area - close to campus & town centre - this is an exceptional opportunity to live in a very popular house.

STORE

1ST FLOOR

GROUND FLOOR

Address: 113 LEOPOLD STREET, LOUGHBOROUGH, LE11 5DW RRN: 3000-2034-0622-6024-3803