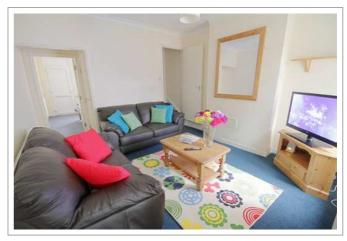

# Modern well-equipped kitchen, comfy living room with leather sofas & 37" LED HD TV, 3 big double bedrooms, bathroom and separate laundry room.

Wonderful location in the highly-desirable Golden Triangle area - close to campus & town centre - this is an exceptional opportunity to live in a very popular house.

#### A cosy home from home

- Big rooms with luxury double beds
- All matching solid pine bedroom furniture; large desks
- Network & digital TV point in all rooms
- New leather sofas & modern living room furniture
- 37" LED HD TV with Freeview
- Premium kitchen with stainless steel oven & hob, dishwasher & fridge
- Separate laundry room in the basement with washing machine, tumble dryer, fridge & freezer
- A sparkling white bathroom with bath, separate shower, basin and loo
- Freshly decorated & professionally cleaned throughout
- Energy efficient; thoroughly insulated
- 24 / 7 unlimited hot water
- Garden with pub style picnic bench
- Lockable bike shed
- Henry vacuum & other cleaning tools