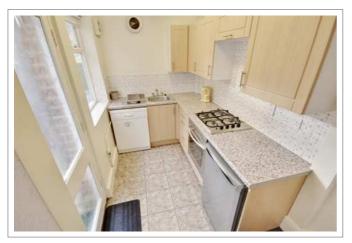

# Modern well-equipped kitchen, comfy living room with leather sofas & 37" LED HD TV, 3 big double bedrooms, bathroom and separate laundry room.

Wonderful location in the highly-desirable Golden Triangle area - close to campus & town centre - this is an exceptional opportunity to live in a very popular house.

#### A cosy home from home

- Big rooms with luxury double beds
- All matching solid pine bedroom furniture; large desks
- Network & digital TV point in all rooms
- New leather sofas & modern living room furniture
- 37" LED HD TV with Freeview
- Premium kitchen with stainless steel oven & hob, dishwasher & fridge
- Separate laundry room in the basement with washing machine, tumble dryer, fridge & freezer
- A sparkling white bathroom with bath, separate shower, basin and loo
- Freshly decorated & professionally cleaned throughout
- Energy efficient; thoroughly insulated
- 24 / 7 unlimited hot water
- Garden with pub style picnic bench
- Lockable bike shed
- Henry vacuum & other cleaning tools