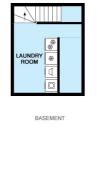

#### A cosy home from home

- Big rooms with luxury double beds
- All matching solid pine bedroom furniture; large desks
- Network & digital TV point in all rooms
- New leather sofas & modern living room furniture
- 37" LED HD TV with Freeview
- Premium kitchen with stainless steel oven & hob, dishwasher & fridge
- Separate laundry room in the basement with washing machine, tumble dryer, fridge & freezer
- A sparkling white bathroom with bath, separate shower, basin and loo
- Freshly decorated & professionally cleaned throughout
- Energy efficient; thoroughly insulated
- 24 / 7 unlimited hot water
- Garden with pub style picnic bench
- Lockable bike shed
- Henry vacuum & other cleaning tools

STORE

1ST FLOOR

GROUND FLOOR

Address: 113 LEOPOLD STREET, LOUGHBOROUGH, LE11 5DW RRN: 3000-2034-0622-6024-3803