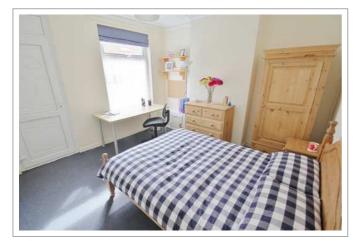

# 3 big double bedroomsGUARANTEED Wi-Fi in every bedroom!£120 per week rent 2025-2026NO BILLS TO PAY!\*

Add £19 per week all inclusive

Total all inclusive £139 per week / £7,228 for the contract

#### A cosy home from home

- Big rooms with luxury double beds
- All matching solid pine bedroom furniture; large desks
- Network & digital TV point in all rooms
- New leather sofas & modern living room furniture
- 37" LED HD TV with Freeview
- Premium kitchen with stainless steel oven & hob, dishwasher & fridge
- Separate laundry room in the basement with washing machine, tumble dryer, fridge & freezer
- A sparkling white bathroom with bath, separate shower, basin and loo
- Freshly decorated & professionally cleaned throughout
- Energy efficient; thoroughly insulated
- 24 / 7 unlimited hot water
- Garden with pub style picnic bench
- Lockable bike shed
- Henry vacuum & other cleaning tools