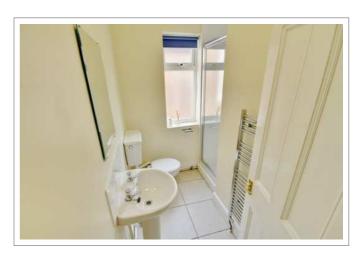

### A cosy home from home

- Big rooms with luxury double beds
- · All matching solid pine bedroom furniture; large desks
- Network & digital TV point in all rooms
- New leather sofas & modern living room furniture
- 37" LED HD TV with Freeview
- Premium dining kitchen with stainless steel oven & ceramic hob, dishwasher & two fridge-freezers
- Separate laundry room in the basement with washing machine, tumble dryer & freezer
- Three sparkling white bathrooms; two with shower, basin and loo plus one with shower only
- Separate downstairs loo and full size basin
- Private lockable alleyway provides added security
- Freshly decorated & professionally cleaned throughout
- Energy efficient; thoroughly insulated
- 24 / 7 unlimited hot water
- Garden with pub style picnic bench
- Lockable bike shed
- Henry vacuum & other cleaning tools