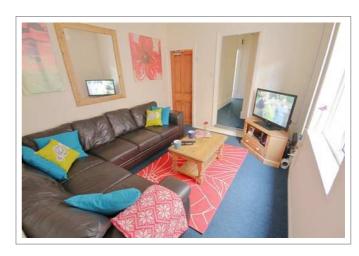

Wonderful dining kitchen, comfy living room with leather sofas & 43" LED HD SMART TV, 6 very large double bedrooms, 3 bathrooms and separate laundry room.

Exceptional location in the most-desirable area of the Golden Triangle – very close to campus & town centre - this is an outstanding opportunity to live in a truly amazing house.

### A cosy home from home

- Big rooms with luxury double beds
- · All matching solid pine bedroom furniture; large desks
- Network & digital TV point in all rooms
- New leather sofas & modern living room furniture
- 37" LED HD TV with Freeview
- Premium dining kitchen with stainless steel oven & ceramic hob, dishwasher & two fridge-freezers
- Separate laundry room in the basement with washing machine, tumble dryer & freezer
- Three sparkling white bathrooms; two with shower, basin and loo plus one with shower only
- Separate downstairs loo and full size basin
- Private lockable alleyway provides added security
- Freshly decorated & professionally cleaned throughout
- Energy efficient; thoroughly insulated
- 24 / 7 unlimited hot water
- Garden with pub style picnic bench
- Lockable bike shed
- Henry vacuum & other cleaning tools