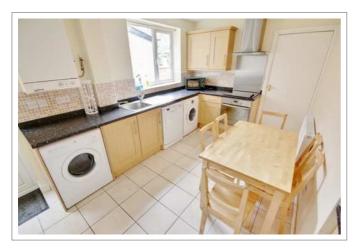

Wonderful dining kitchen, comfy living room with leather sofas & 43" LED HD SMART TV, 6 very large double bedrooms, 3 bathrooms and separate laundry room.

Exceptional location in the most-desirable area of the Golden Triangle – very close to campus & town centre - this is an outstanding opportunity to live in a truly amazing house.

### A cosy home from home

- Big rooms with luxury double beds
- · All matching solid pine bedroom furniture; large desks
- Network & digital TV point in all rooms
- New leather sofas & modern living room furniture
- 37" LED HD TV with Freeview
- Premium dining kitchen with stainless steel oven & ceramic hob, dishwasher & two fridge-freezers
- Separate laundry room in the basement with washing machine, tumble dryer & freezer
- Three sparkling white bathrooms; two with shower, basin and loo plus one with shower only
- Separate downstairs loo and full size basin
- Private lockable alleyway provides added security
- Freshly decorated & professionally cleaned throughout
- Energy efficient; thoroughly insulated
- 24 / 7 unlimited hot water
- Garden with pub style picnic bench
- Lockable bike shed
- Henry vacuum & other cleaning tools