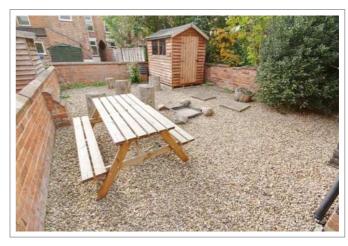

The enclosed south-facing garden is perfect for BBQs; there is a pub style picnic bench, trees & shrubs plus a lockable bike storage shed.

Exclusive use of private lockable alleyway provides added security.

### A cosy home from home

- Big rooms with luxury double beds
- · All matching solid pine bedroom furniture; large desks
- Network & digital TV point in all rooms
- New leather sofas & modern living room furniture
- 37" LED HD TV with Freeview
- Premium dining kitchen with stainless steel oven & ceramic hob, dishwasher & two fridge-freezers
- Separate laundry room in the basement with washing machine, tumble dryer & freezer
- Three sparkling white bathrooms; two with shower, basin and loo plus one with shower only
- Separate downstairs loo and full size basin
- Private lockable alleyway provides added security
- Freshly decorated & professionally cleaned throughout
- Energy efficient; thoroughly insulated
- 24 / 7 unlimited hot water
- Garden with pub style picnic bench
- Lockable bike shed
- Henry vacuum & other cleaning tools