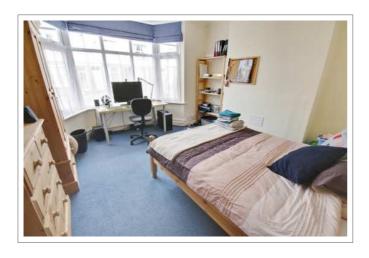

### 11 BURLEIGH ROAD | LOUGHBOROUGH LE11 3BA

**6** very large double bedrooms <u>GUARANTEED</u> Wi-Fi in every bedroom!

**£125** per week rent 2025-2026

NO BILLS TO PAY!\*

Add £15 per week all inclusive

Total all inclusive £140 per week / £7,280 for the contract

### A cosy home from home

- Big rooms with luxury double beds
- · All matching solid pine bedroom furniture; large desks
- Network & digital TV point in all rooms
- New leather sofas & modern living room furniture
- 37" LED HD TV with Freeview
- Premium dining kitchen with stainless steel oven & ceramic hob, dishwasher & two fridge-freezers
- Separate laundry room in the basement with washing machine, tumble dryer & freezer
- Three sparkling white bathrooms; two with shower, basin and loo plus one with shower only
- Separate downstairs loo and full size basin
- Private lockable alleyway provides added security
- Freshly decorated & professionally cleaned throughout
- Energy efficient; thoroughly insulated
- 24 / 7 unlimited hot water
- Garden with pub style picnic bench
- Lockable bike shed
- Henry vacuum & other cleaning tools