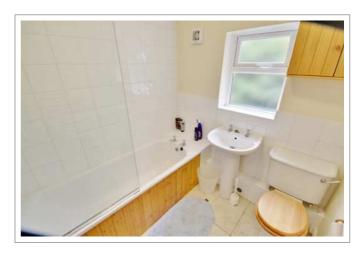

#### A cosy home from home

- Big rooms with luxury double beds
- All matching solid pine bedroom furniture; large desks
- Network & digital TV point in all rooms
- New leather sofas & modern living room furniture
- 37" LED HD TV with Freeview
- Premium dining kitchen with stainless steel oven & hob, dishwasher & two fridge-freezers
- Separate laundry room in the basement with washing machine & tumble dryer
- Two sparkling white bathrooms each with bath and / or shower, basin and loo
- Private lockable alleyway provides added security
- Freshly decorated & professionally cleaned throughout
- Energy efficient; thoroughly insulated
- 24 / 7 unlimited hot water
- Garden with pub style picnic bench
- Lockable bike shed
- Henry vacuum & other cleaning tools