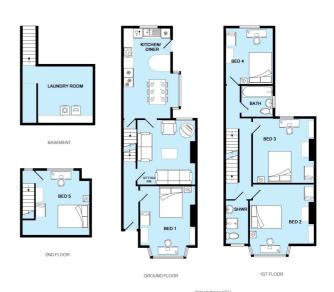

Superb dining kitchen, comfy living room with leather sofas & 37" LED HD TV, 5 very large double bedrooms, 2 bathrooms and separate laundry room.

Exceptional location in the most-desirable area of the Golden Triangle – very close to campus & town centre - this is a great opportunity to live in a truly amazing house.

#### A cosy home from home

- Big rooms with luxury double beds
- All matching solid pine bedroom furniture; large desks
- Network & digital TV point in all rooms
- New leather sofas & modern living room furniture
- 37" LED HD TV with Freeview
- Premium dining kitchen with stainless steel oven & hob, dishwasher & two fridge-freezers
- Separate laundry room in the basement with washing machine & tumble dryer
- Two sparkling white bathrooms each with bath and / or shower, basin and loo
- Private lockable alleyway provides added security
- Freshly decorated & professionally cleaned throughout
- Energy efficient; thoroughly insulated
- 24 / 7 unlimited hot water
- Garden with pub style picnic bench
- Lockable bike shed
- Henry vacuum & other cleaning tools