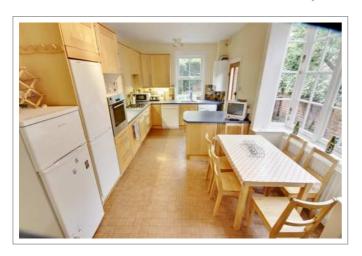

Superb dining kitchen, comfy living room with leather sofas & 37" LED HD TV, 5 very large double bedrooms, 2 bathrooms and separate laundry room.

Exceptional location in the most-desirable area of the Golden Triangle – very close to campus & town centre - this is a great opportunity to live in a truly amazing house.

#### A cosy home from home

- Big rooms with luxury double beds
- All matching solid pine bedroom furniture; large desks
- Network & digital TV point in all rooms
- New leather sofas & modern living room furniture
- 37" LED HD TV with Freeview
- Premium dining kitchen with stainless steel oven & hob, dishwasher & two fridge-freezers
- Separate laundry room in the basement with washing machine & tumble dryer
- Two sparkling white bathrooms each with bath and / or shower, basin and loo
- Private lockable alleyway provides added security
- Freshly decorated & professionally cleaned throughout
- Energy efficient; thoroughly insulated
- 24 / 7 unlimited hot water
- Garden with pub style picnic bench
- Lockable bike shed
- Henry vacuum & other cleaning tools