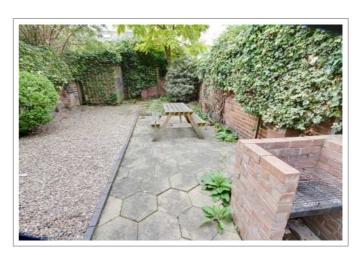

The enclosed south-facing garden is perfect for BBQs; there is a pub style picnic bench, trees & shrubs plus a lockable bike storage shed.

Exclusive use of private lockable alleyway provides added security.

PIR security lights in alleyway and back door / garden area for added peace of mind.

Google 5.0 ★★★★★ | Facebook 4.8 out of 5