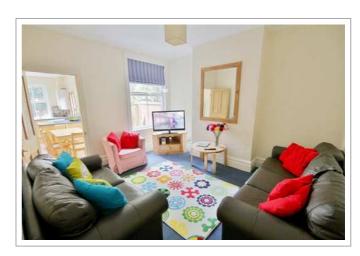

Superb dining kitchen, comfy living room with leather sofas & 37" LED HD TV, 5 very large double bedrooms, 2 bathrooms and separate laundry room.

Exceptional location in the most-desirable area of the Golden Triangle – very close to campus & town centre - this is a great opportunity to live in a truly amazing house.

#### A cosy home from home

- Big rooms with luxury double beds
- All matching solid pine bedroom furniture; large desks
- Network & digital TV point in all rooms
- New leather sofas & modern living room furniture
- 37" LED HD TV with Freeview
- Premium dining kitchen with stainless steel oven & hob, dishwasher & two fridge-freezers
- Separate laundry room in the basement with washing machine & tumble dryer
- Two sparkling white bathrooms each with bath and / or shower, basin and loo
- Private lockable alleyway provides added security
- Freshly decorated & professionally cleaned throughout
- Energy efficient; thoroughly insulated
- 24 / 7 unlimited hot water
- Garden with pub style picnic bench
- Lockable bike shed
- Henry vacuum & other cleaning tools