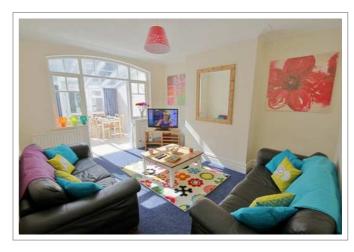

### **GUARANTEED** Wi-Fi in every bedroom!

**£125** per week rent 2025-2026

NO BILLS TO PAY!\*

Add £15 per week all inclusive

Total all inclusive £140 per week / £7,280 for the contract

Amazing conservatory dining room & stylish well-equipped kitchen, separate utility room, comfy living room with leather sofas & 43" LED HD SMART TV, 6 huge double bedrooms and 3 bathrooms.

### A cosy home from home

- Big rooms with luxury double beds
- · All matching solid pine bedroom furniture; large desks
- Network & digital TV point in all rooms
- New leather sofas & modern living room furniture
- 37" LED HD TV with Freeview
- Premium kitchen with Stoves oven & hob, dishwasher & large fridge-freezer
- Utility room with washing machine, tumble dryer & freezer
- Large conservatory dining room
- Three sparkling white bathrooms each with bath and / or shower, basin and loo
- Private lockable alleyway provides added security
- Off-road parking for up to three cars
- Freshly decorated & professionally cleaned throughout
- Energy efficient; thoroughly insulated
- 24 / 7 unlimited hot water
- Garden with pub style picnic bench
- Lockable bike shed
- Henry vacuum & other cleaning tools