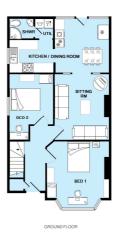

### **6** huge double bedrooms

### **GUARANTEED** Wi-Fi in every bedroom!

**£125** per week rent 2025-2026

NO BILLS TO PAY!\*

Add £15 per week all inclusive

Total all inclusive £140 per week / £7,280 for the contract

Amazing conservatory dining room & stylish well-equipped kitchen, separate utility room, comfy living room with leather sofas & 43" LED HD SMART TV, 6 huge double bedrooms and 3 bathrooms.