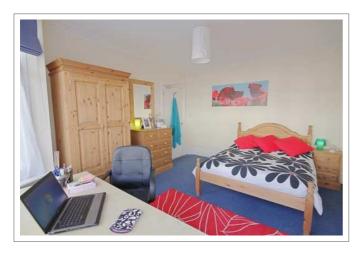

### **6** huge double bedrooms

### A cosy home from home

- Big rooms with luxury double beds
- · All matching solid pine bedroom furniture; large desks
- Network & digital TV point in all rooms
- New leather sofas & modern living room furniture
- 37" LED HD TV with Freeview
- Premium kitchen with Stoves oven & hob, dishwasher & large fridge-freezer
- Utility room with washing machine, tumble dryer & freezer
- Large conservatory dining room
- Three sparkling white bathrooms each with bath and / or shower, basin and loo
- Private lockable alleyway provides added security
- Off-road parking for up to three cars
- Freshly decorated & professionally cleaned throughout
- Energy efficient; thoroughly insulated
- 24 / 7 unlimited hot water
- Garden with pub style picnic bench
- Lockable bike shed
- Henry vacuum & other cleaning tools