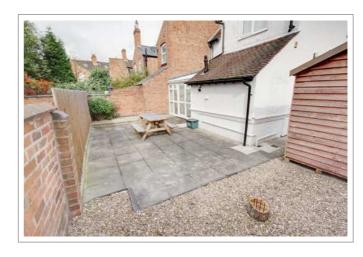

The enclosed south-facing garden is perfect for BBQs; there is a pub style picnic bench, trees & shrubs plus a lockable bike storage shed.

Exclusive use of private lockable garden access gate provides added security.

### A cosy home from home

- Big rooms with luxury double beds
- · All matching solid pine bedroom furniture; large desks
- Network & digital TV point in all rooms
- New leather sofas & modern living room furniture
- 37" LED HD TV with Freeview
- Premium kitchen with Stoves oven & hob, dishwasher & large fridge-freezer
- Utility room with washing machine, tumble dryer & freezer
- Large conservatory dining room
- Three sparkling white bathrooms each with bath and / or shower, basin and loo
- Private lockable alleyway provides added security
- Off-road parking for up to three cars
- Freshly decorated & professionally cleaned throughout
- Energy efficient; thoroughly insulated
- 24 / 7 unlimited hot water
- Garden with pub style picnic bench
- Lockable bike shed
- Henry vacuum & other cleaning tools