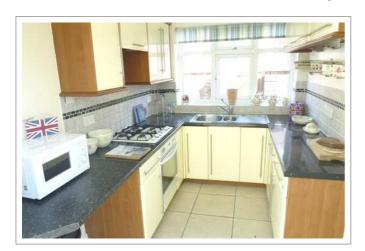

### **GUARANTEED** Wi-Fi in every bedroom!

**£125** per week rent 2025-2026

NO BILLS TO PAY!\*

Add £15 per week all inclusive

Total all inclusive £140 per week / £7,280 for the contract

Amazing conservatory dining room & stylish well-equipped kitchen, separate utility room, comfy living room with leather sofas & 43" LED HD SMART TV, 6 huge double bedrooms and 3 bathrooms.

### A cosy home from home

- Big rooms with luxury double beds
- · All matching solid pine bedroom furniture; large desks
- Network & digital TV point in all rooms
- New leather sofas & modern living room furniture
- 37" LED HD TV with Freeview
- Premium kitchen with Stoves oven & hob, dishwasher & large fridge-freezer
- Utility room with washing machine, tumble dryer & freezer
- Large conservatory dining room
- Three sparkling white bathrooms each with bath and / or shower, basin and loo
- Private lockable alleyway provides added security
- Off-road parking for up to three cars
- Freshly decorated & professionally cleaned throughout
- Energy efficient; thoroughly insulated
- 24 / 7 unlimited hot water
- Garden with pub style picnic bench
- Lockable bike shed
- Henry vacuum & other cleaning tools