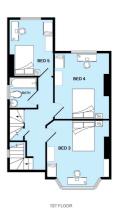

### **6** huge double bedrooms

### **GUARANTEED** Wi-Fi in every bedroom!

**£125** per week rent 2025-2026

NO BILLS TO PAY!\*

Add £15 per week all inclusive

Total all inclusive £140 per week / £7,280 for the contract

Amazing conservatory dining room & stylish well-equipped kitchen, separate utility room, comfy living room with leather sofas & 43" LED HD SMART TV, 6 huge double bedrooms and 3 bathrooms.