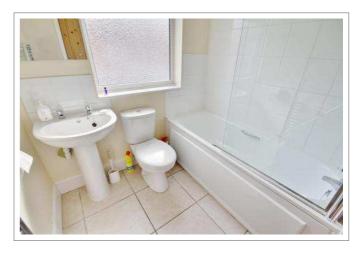

### A cosy home from home

- Big rooms with luxury double beds
- · All matching solid pine bedroom furniture; large desks
- Network & digital TV point in all rooms
- New leather sofas & modern living room furniture
- 37" LED HD TV with Freeview
- Premium kitchen with Stoves oven & hob, dishwasher & large fridge-freezer
- Utility room with washing machine, tumble dryer & freezer
- Large conservatory dining room
- Three sparkling white bathrooms each with bath and / or shower, basin and loo
- Private lockable alleyway provides added security
- Off-road parking for up to three cars
- Freshly decorated & professionally cleaned throughout
- Energy efficient; thoroughly insulated
- 24 / 7 unlimited hot water
- Garden with pub style picnic bench
- Lockable bike shed
- Henry vacuum & other cleaning tools