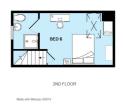

### 13 BAMPTON STREET | LOUGHBOROUGH LE11 2DR

### **6** huge double bedrooms

### **GUARANTEED** Wi-Fi in every bedroom!

**£125** per week rent 2025-2026

NO BILLS TO PAY!\*

Add £15 per week all inclusive

Total all inclusive £140 per week / £7,280 for the contract

Amazing conservatory dining room & stylish well-equipped kitchen, separate utility room, comfy living room with leather sofas & 43" LED HD SMART TV, 6 huge double bedrooms and 3 bathrooms.