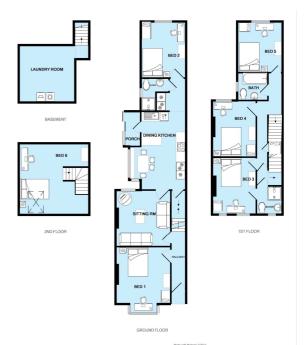

#### **6** huge double bedrooms <u>GUARANTEED</u> Wi-Fi in every bedroom! **£110** per week rent 2023-2024 NO BILLS TO PAY!\*

Add £15 per week all inclusive

Total all inclusive £125 per week / £6,500 for the contract

Fabulous dining kitchen, plus further utility area, comfy living room with leather sofas & 37" LED HD TV, 6 huge double bedrooms, 3 bathrooms and separate laundry room.

Faultless location in the most-desirable area of the Golden Triangle – very close to campus & town centre - this is a unique opportunity to live in a really special house.

## A cosy home from home

- Big rooms with luxury double beds
- All matching solid pine bedroom furniture; large desks
- Network & digital TV point in all rooms
- New leather sofas & modern living room furniture
- 37" LED HD TV with Freeview
- Premium dining kitchen with stainless steel oven & ceramic hob, dishwasher & American fridge-freezer
- Utility area with additional fridge & freezer
- Separate laundry room in the basement with washing machine & tumble dryer
- Three sparkling white bathrooms each with bath and / or shower, basin and loo
- Private lockable alleyway provides added security
- Freshly decorated & professionally cleaned throughout
- Energy efficient; thoroughly insulated
- 24 / 7 unlimited hot water
- Garden with pub style picnic bench
- Lockable bike shed
- Henry vacuum & other cleaning tools