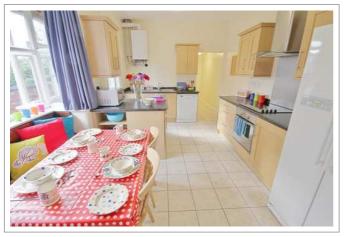

Fabulous dining kitchen, plus further utility area, comfy living room with leather sofas & 37" LED HD TV, 6 huge double bedrooms, 3 bathrooms and separate laundry room.

Faultless location in the most-desirable area of the Golden Triangle – very close to campus & town centre - this is a unique opportunity to live in a really special house.

## A cosy home from home

- Big rooms with luxury double beds
- All matching solid pine bedroom furniture; large desks
- Network & digital TV point in all rooms
- New leather sofas & modern living room furniture
- 37" LED HD TV with Freeview
- Premium dining kitchen with stainless steel oven & ceramic hob, dishwasher & American fridge-freezer
- Utility area with additional fridge & freezer
- Separate laundry room in the basement with washing machine & tumble dryer
- Three sparkling white bathrooms each with bath and / or shower, basin and loo
- Private lockable alleyway provides added security
- Freshly decorated & professionally cleaned throughout
- Energy efficient; thoroughly insulated
- 24 / 7 unlimited hot water
- Garden with pub style picnic bench
- Lockable bike shed
- Henry vacuum & other cleaning tools