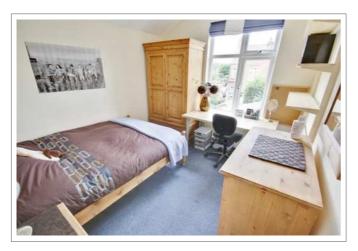

## A cosy home from home

- Big rooms with luxury double beds
- All matching solid pine bedroom furniture; large desks
- Network & digital TV point in all rooms
- New leather sofas & modern living room furniture
- 37" LED HD TV with Freeview
- Premium dining kitchen with stainless steel oven & ceramic hob, dishwasher & American fridge-freezer
- Utility area with additional fridge & freezer
- Separate laundry room in the basement with washing machine & tumble dryer
- Three sparkling white bathrooms each with bath and / or shower, basin and loo
- Private lockable alleyway provides added security
- Freshly decorated & professionally cleaned throughout
- Energy efficient; thoroughly insulated
- 24 / 7 unlimited hot water
- Garden with pub style picnic bench
- Lockable bike shed
- Henry vacuum & other cleaning tools