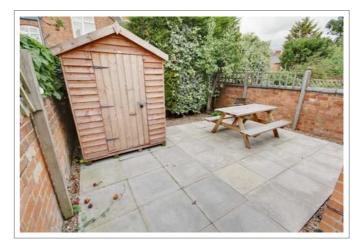

The enclosed south-facing garden is perfect for BBQs; there is a pub style picnic bench, trees & shrubs plus a lockable bike storage shed.

Exclusive use of private lockable alleyway provides added security.

## A cosy home from home

- Big rooms with luxury double beds
- All matching solid pine bedroom furniture; large desks
- Network & digital TV point in all rooms
- New leather sofas & modern living room furniture
- 37" LED HD TV with Freeview
- Premium dining kitchen with stainless steel oven & ceramic hob, dishwasher & American fridge-freezer
- Utility area with additional fridge & freezer
- Separate laundry room in the basement with washing machine & tumble dryer
- Three sparkling white bathrooms each with bath and / or shower, basin and loo
- Private lockable alleyway provides added security
- Freshly decorated & professionally cleaned throughout
- Energy efficient; thoroughly insulated
- 24 / 7 unlimited hot water
- Garden with pub style picnic bench
- Lockable bike shed
- Henry vacuum & other cleaning tools