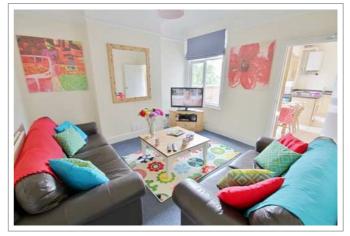

Fabulous dining kitchen, plus further utility area, comfy living room with leather sofas & 37" LED HD TV, 6 huge double bedrooms, 3 bathrooms and separate laundry room.

Faultless location in the most-desirable area of the Golden Triangle – very close to campus & town centre - this is a unique opportunity to live in a really special house.

## A cosy home from home

- Big rooms with luxury double beds
- All matching solid pine bedroom furniture; large desks
- Network & digital TV point in all rooms
- New leather sofas & modern living room furniture
- 37" LED HD TV with Freeview
- Premium dining kitchen with stainless steel oven & ceramic hob, dishwasher & American fridge-freezer
- Utility area with additional fridge & freezer
- Separate laundry room in the basement with washing machine & tumble dryer
- Three sparkling white bathrooms each with bath and / or shower, basin and loo
- Private lockable alleyway provides added security
- Freshly decorated & professionally cleaned throughout
- Energy efficient; thoroughly insulated
- 24 / 7 unlimited hot water
- Garden with pub style picnic bench
- Lockable bike shed
- Henry vacuum & other cleaning tools