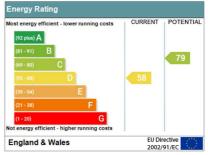

## A cosy home from home

- Big rooms with luxury double beds
- All matching solid pine bedroom furniture; large desks
- Network & digital TV point in all rooms
- New leather sofas & modern living room furniture
- 37" LED HD TV with Freeview
- Premium dining kitchen with stainless steel oven & ceramic hob, dishwasher & American fridge-freezer
- Utility area with additional fridge & freezer
- Separate laundry room in the basement with washing machine & tumble dryer
- Three sparkling white bathrooms each with bath and / or shower, basin and loo
- Private lockable alleyway provides added security
- Freshly decorated & professionally cleaned throughout
- Energy efficient; thoroughly insulated
- 24 / 7 unlimited hot water
- Garden with pub style picnic bench
- Lockable bike shed
- Henry vacuum & other cleaning tools