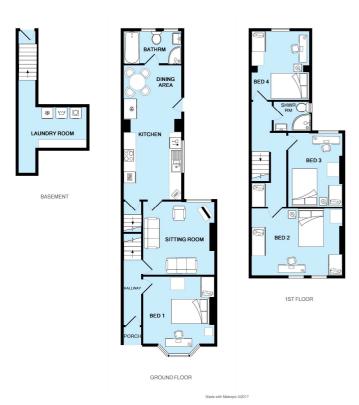

### 4 large double bedrooms

## **GUARANTEED** Wi-Fi in every bedroom!

£108 per week rent 2023-2024

NO BILLS TO PAY!\*

Add £15 per week all inclusive

Total all inclusive £123 per week / £6,396 for the contract

Newly refurbished top-to-bottom, this fantastic extended house has wooden floors throughout. Magnificent living room with two leather sofas & 37" LED HD TV, large open-plan kitchen / dining-room, 4 large double bedrooms, 2 bathrooms. Laundry room in basement.