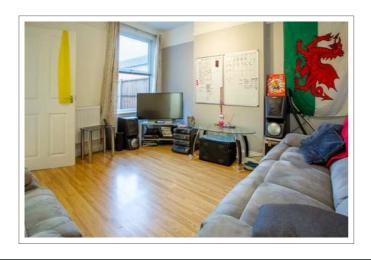

## **GUARANTEED** Wi-Fi in every bedroom!

£108 per week rent 2023-2024

NO BILLS TO PAY!\*

Add £15 per week all inclusive

Total all inclusive £123 per week / £6,396 for the contract

Newly refurbished top-to-bottom, this fantastic extended house has wooden floors throughout. Magnificent living room with two leather sofas & 37" LED HD TV, large open-plan kitchen / dining-room, 4 large double bedrooms, 2 bathrooms. Laundry room in basement.