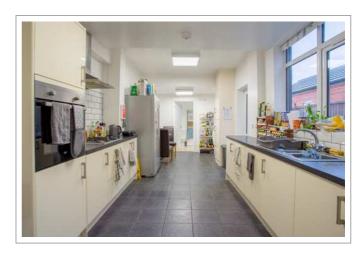

## **GUARANTEED** Wi-Fi in every bedroom!

£108 per week rent 2023-2024

NO BILLS TO PAY!\*

Add £15 per week all inclusive

Total all inclusive £123 per week / £6,396 for the contract

Newly refurbished top-to-bottom, this fantastic extended house has wooden floors throughout. Magnificent living room with two leather sofas & 37" LED HD TV, large open-plan kitchen / dining-room, 4 large double bedrooms, 2 bathrooms. Laundry room in basement.