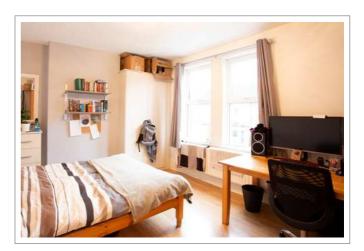

### 4 large double bedrooms

## **GUARANTEED** Wi-Fi in every bedroom!

£108 per week rent 2023-2024

NO BILLS TO PAY!\*

Add £15 per week all inclusive

Total all inclusive £123 per week / £6,396 for the contract

Newly refurbished top-to-bottom, this fantastic extended house has wooden floors throughout. Magnificent living room with two leather sofas & 37" LED HD TV, large open-plan kitchen / dining-room, 4 large double bedrooms, 2 bathrooms. Laundry room in basement.