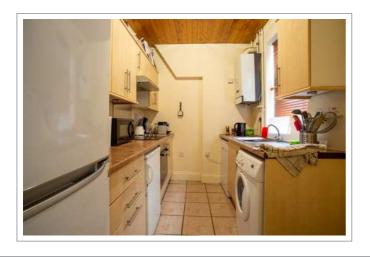

#### NO BILLS TO PAY!\*

Add £15 per week all inclusive

Total all inclusive £114 per week / £5,928 for the contract

Modern well-appointed kitchen, comfy living / dining room with IKEA sofas & 32" LCD HD TV, 4 large double bedrooms and bathroom with separate bath and shower cubicle.