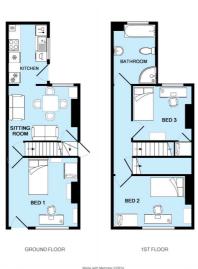

### 4 large double bedrooms

#### NO BILLS TO PAY!\*

Add £15 per week all inclusive

Total all inclusive £114 per week / £5,928 for the contract

Modern well-appointed kitchen, comfy living / dining room with IKEA sofas & 32" LCD HD TV, 4 large double bedrooms and bathroom with separate bath and shower cubicle.