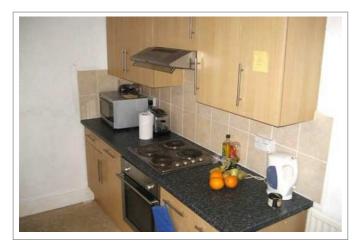

## 5 large double bedrooms **£100** per week rent 2023-2024 NO BILLS TO PAY!\*

Add £15 per week all inclusive

Total all inclusive £115 per week / £5,980 for the contract

This comfortable house comprises 5 large bedrooms, two with basins / mirrors over, one bathroom and one shower room, three toilets, new kitchen and large lounge with flat screen TV. The house is furnished with modern IKEA furniture and some new carpets.