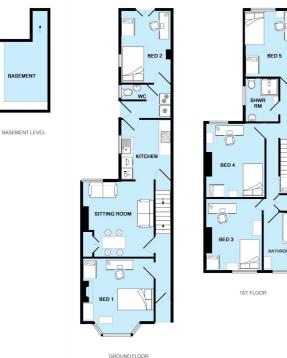

## 5 large double bedrooms **£100** per week rent 2023-2024 NO BILLS TO PAY!\*

Add £15 per week all inclusive

Total all inclusive £115 per week / £5,980 for the contract

This comfortable house comprises 5 large bedrooms, two with basins / mirrors over, one bathroom and one shower room, three toilets, new kitchen and large lounge with flat screen TV. The house is furnished with modern IKEA furniture and some new carpets.

Burleigh Road is an exceptional location in the most-desirable area of the Golden Triangle – very close to campus & town centre - this is a great opportunity to live in a truly amazing house.

The enclosed zero maintenance garden is perfect for BBQs; there is a pub style picnic bench, shrubs plus a lockable bike shed.