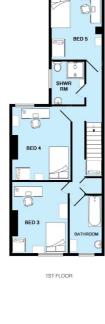

## 5 large double bedrooms **£100** per week rent 2023-2024 NO BILLS TO PAY!\*

Add £15 per week all inclusive

Total all inclusive £115 per week / £5,980 for the contract

This comfortable house comprises 5 large bedrooms, two with basins / mirrors over, one bathroom and one shower room, three toilets, new kitchen and large lounge with flat screen TV. The house is furnished with modern IKEA furniture and some new carpets.